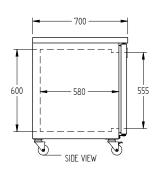

SELE CONTAINED

**DOORS** 

3

| SPECIFICATIONS                                          |                        |
|---------------------------------------------------------|------------------------|
| TEMPERATURE - 36°C AMBIENT ENVIRONMENT                  | -18°C / -22°C          |
| CAPACITY LITRES                                         | 475                    |
| DIMENSIONS - W X D X H (ON CASTORS) MM                  | 2000 W x 700 D x 860 H |
| WEIGHT UNPACKED (KG)                                    | 170                    |
| DOOR TYPE                                               | SD (Solid Door)        |
| FINISH (INTERIOR AND EXTERIOR EXCLUDING REAR AND UNDER) | SS (Stainless Steel)   |
| SHELVES/DOOR                                            | 1                      |
| ELECTRICAL                                              |                        |
| POWER SUPPLY                                            | 10 amp                 |
| POWER CABLE LENGTH (METRES)                             | 2                      |
| RUNNING AMPS                                            | 4                      |
| GAS TYPE                                                |                        |
| REFRIGERANT                                             | 404a                   |