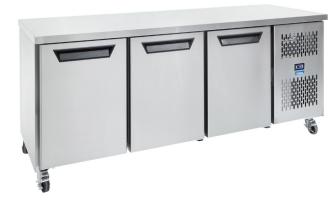

## LTU3SDSS

**CATEGORY** 

TOPAZ CAFÉ RANGI

RANGE

**Topaz Under Counter** 

TIMIT

FRFF7FF

**TYPF** 

SELE CONTAINED

**DOORS** 

3

| SPECIFICATIONS                                          |                        |
|---------------------------------------------------------|------------------------|
| TEMPERATURE - 36°C AMBIENT ENVIRONMENT                  | -18°C / -22°C          |
| CAPACITY LITRES                                         | 475                    |
| DIMENSIONS - W X D X H (ON CASTORS) MM                  | 2000 W x 700 D x 860 H |
| WEIGHT UNPACKED (KG)                                    | 170                    |
| DOOR TYPE                                               | SD (Solid Door)        |
| FINISH (INTERIOR AND EXTERIOR EXCLUDING REAR AND UNDER) | SS (Stainless Steel)   |
| SHELVES/DOOR                                            | 1                      |
| ELECTRICAL                                              |                        |
| POWER SUPPLY                                            | 10 amp                 |
| POWER CABLE LENGTH (METRES)                             | 2                      |
| RUNNING AMPS                                            | 4                      |
| GAS TYPE                                                |                        |
| REFRIGERANT                                             | 404a                   |