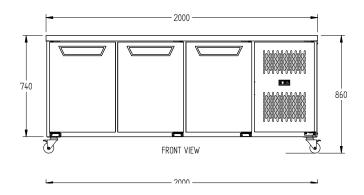

SELE CONTAINED

**DOORS** 

3

| SPECIFICATIONS                                          |                        |
|---------------------------------------------------------|------------------------|
| TEMPERATURE - 36°C AMBIENT ENVIRONMENT                  | -18°C / -22°C          |
| CAPACITY LITRES                                         | 475                    |
| DIMENSIONS - W X D X H (ON CASTORS) MM                  | 2000 W x 700 D x 860 H |
| WEIGHT UNPACKED (KG)                                    | 170                    |
| DOOR TYPE                                               | SD (Solid Door)        |
| FINISH (INTERIOR AND EXTERIOR EXCLUDING REAR AND UNDER) | SS (Stainless Steel)   |
| SHELVES/DOOR                                            | 1                      |
| ELECTRICAL                                              |                        |
| POWER SUPPLY                                            | 10 amp                 |
| POWER CABLE LENGTH (METRES)                             | 2                      |
| RUNNING AMPS                                            | 4                      |
| GAS TYPE                                                |                        |
| REFRIGERANT                                             | 404a                   |