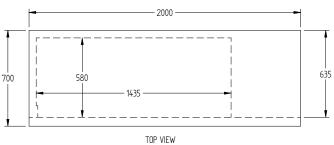

SELE CONTAINED

**DOORS** 

3

| SPECIFICATIONS                                          |                        |
|---------------------------------------------------------|------------------------|
| TEMPERATURE - 36°C AMBIENT ENVIRONMENT                  | -18°C / -22°C          |
| CAPACITY LITRES                                         | 475                    |
| DIMENSIONS - W X D X H (ON CASTORS) MM                  | 2000 W x 700 D x 860 H |
| WEIGHT UNPACKED (KG)                                    | 170                    |
| DOOR TYPE                                               | SD (Solid Door)        |
| FINISH (INTERIOR AND EXTERIOR EXCLUDING REAR AND UNDER) | SS (Stainless Steel)   |
| SHELVES/DOOR                                            | 1                      |
| ELECTRICAL                                              |                        |
| POWER SUPPLY                                            | 10 amp                 |
| POWER CABLE LENGTH (METRES)                             | 2                      |
| RUNNING AMPS                                            | 4                      |
| GAS TYPE                                                |                        |
| REFRIGERANT                                             | 404a                   |