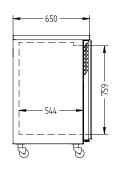

SELF CONTAINED

DOORS

2

| SPECFICATIONS                                           |                                                                                                                                    |
|---------------------------------------------------------|------------------------------------------------------------------------------------------------------------------------------------|
| CAPACITY LITRES                                         | 420                                                                                                                                |
| TEMPERATURE                                             | 1°C / 4°C                                                                                                                          |
| FRONT BREATHING                                         | YES                                                                                                                                |
| DIMENSIONS - W X D X H (ON<br>120 MM H CASTORS) MM      | 1497 W x 650 D x 1050 H                                                                                                            |
| WEIGHT UNPACKED (KG)                                    | 180                                                                                                                                |
| STANDARD INCLUSIONS ***                                 |                                                                                                                                    |
| DOOR TYPE                                               | Standard: G (Glass Door)                                                                                                           |
| FINISH (INTERIOR AND EXTERIOR EXCLUDING REAR AND UNDER) | B (Black with stainless steel countertop and internal floor) or S (Stainless Steel) interior and exterior excluding rear and under |
| SHELVES/DOOR (ADJUSTABLE<br>STRIPS AND CLIPS)           | 2                                                                                                                                  |
| GAS TYPE                                                |                                                                                                                                    |
| REFRIGERANT                                             | R134a                                                                                                                              |