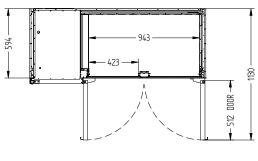

SELF CONTAINED

DOORS

2

| SPECFICATIONS                                           |                                                                                                                                    |
|---------------------------------------------------------|------------------------------------------------------------------------------------------------------------------------------------|
| CAPACITY LITRES                                         | 420                                                                                                                                |
| TEMPERATURE                                             | 1°C / 4°C                                                                                                                          |
| FRONT BREATHING                                         | YES                                                                                                                                |
| DIMENSIONS - W X D X H (ON<br>120 MM H CASTORS) MM      | 1497 W x 650 D x 1050 H                                                                                                            |
| WEIGHT UNPACKED (KG)                                    | 180                                                                                                                                |
| STANDARD INCLUSIONS ***                                 |                                                                                                                                    |
| DOOR TYPE                                               | Standard: G (Glass Door)                                                                                                           |
| FINISH (INTERIOR AND EXTERIOR EXCLUDING REAR AND UNDER) | B (Black with stainless steel countertop and internal floor) or S (Stainless Steel) interior and exterior excluding rear and under |
| SHELVES/DOOR (ADJUSTABLE<br>STRIPS AND CLIPS)           | 2                                                                                                                                  |
| GAS TYPE                                                |                                                                                                                                    |
| REFRIGERANT                                             | R134a                                                                                                                              |