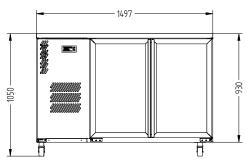

SELF CONTAINED

DOORS

2

| SPECFICATIONS                                           |                                                                                                                                    |
|---------------------------------------------------------|------------------------------------------------------------------------------------------------------------------------------------|
| CAPACITY LITRES                                         | 420                                                                                                                                |
| TEMPERATURE                                             | 1°C / 4°C                                                                                                                          |
| FRONT BREATHING                                         | YES                                                                                                                                |
| DIMENSIONS - W X D X H (ON<br>120 MM H CASTORS) MM      | 1497 W x 650 D x 1050 H                                                                                                            |
| WEIGHT UNPACKED (KG)                                    | 180                                                                                                                                |
| STANDARD INCLUSIONS ***                                 |                                                                                                                                    |
| DOOR TYPE                                               | Standard: G (Glass Door)                                                                                                           |
| FINISH (INTERIOR AND EXTERIOR EXCLUDING REAR AND UNDER) | B (Black with stainless steel countertop and internal floor) or S (Stainless Steel) interior and exterior excluding rear and under |
| SHELVES/DOOR (ADJUSTABLE<br>STRIPS AND CLIPS)           | 2                                                                                                                                  |
| GAS TYPE                                                |                                                                                                                                    |
| REFRIGERANT                                             | R134a                                                                                                                              |