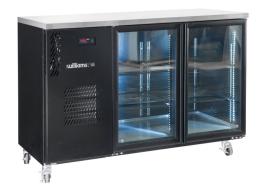

## HC2UG

CATEGORY

GENERAL COUNTERS & BACK BARS

RANGE

Cameo

HMIT

REFRIGERATOR

TVPF

SELF CONTAINED

DOORS

2

| SPECFICATIONS                                           |                                                                                                                                    |
|---------------------------------------------------------|------------------------------------------------------------------------------------------------------------------------------------|
| CAPACITY LITRES                                         | 420                                                                                                                                |
| TEMPERATURE                                             | 1°C / 4°C                                                                                                                          |
| FRONT BREATHING                                         | YES                                                                                                                                |
| DIMENSIONS - W X D X H (ON<br>120 MM H CASTORS) MM      | 1497 W x 650 D x 1050 H                                                                                                            |
| WEIGHT UNPACKED (KG)                                    | 180                                                                                                                                |
| STANDARD INCLUSIONS ***                                 |                                                                                                                                    |
| DOOR TYPE                                               | Standard: G (Glass Door)                                                                                                           |
| FINISH (INTERIOR AND EXTERIOR EXCLUDING REAR AND UNDER) | B (Black with stainless steel countertop and internal floor) or S (Stainless Steel) interior and exterior excluding rear and under |
| SHELVES/DOOR (ADJUSTABLE<br>STRIPS AND CLIPS)           | 2                                                                                                                                  |
| GAS TYPE                                                |                                                                                                                                    |
| REFRIGERANT                                             | R134a                                                                                                                              |