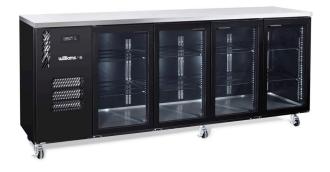

## **HC4UG**

CATEGORY

GENERAL COUNTERS & BACK BARS

RANGE

Cameo

HMIT

REFRIGERATOR

TYPE

SELF CONTAINED

DOORS

4

| SPECFICATIONS                                                 |                                                                                                                                    |
|---------------------------------------------------------------|------------------------------------------------------------------------------------------------------------------------------------|
| CAPACITY LITRES                                               | 870                                                                                                                                |
| TEMPERATURE                                                   | 1°C / 4°C                                                                                                                          |
| FRONT BREATHING                                               | YES                                                                                                                                |
| DIMENSIONS - W X D X H (ON<br>120 MM H CASTORS) MM            | 2537 W x 650 D x 1050 H                                                                                                            |
| WEIGHT UNPACKED (KG)                                          | 230                                                                                                                                |
| STANDARD INCLUSIONS ***                                       |                                                                                                                                    |
| DOOR TYPE                                                     | Standard: G (Glass Door)                                                                                                           |
| FINISH (INTERIOR AND<br>Exterior excluding rear<br>and under) | B (Black with stainless steel countertop and internal floor) or S (Stainless Steel) interior and exterior excluding rear and under |
| SHELVES/DOOR (ADJUSTABLE STRIPS AND CLIPS)                    | 2                                                                                                                                  |
| GAS TYPE                                                      |                                                                                                                                    |
| REFRIGERANT                                                   | R134a                                                                                                                              |