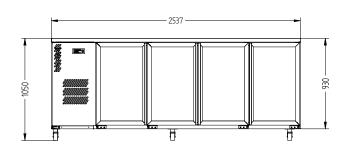

SELF CONTAINED

DOORS

4

| SPECFICATIONS                                                 |                                                                                                                                    |
|---------------------------------------------------------------|------------------------------------------------------------------------------------------------------------------------------------|
| CAPACITY LITRES                                               | 870                                                                                                                                |
| TEMPERATURE                                                   | 1°C / 4°C                                                                                                                          |
| FRONT BREATHING                                               | YES                                                                                                                                |
| DIMENSIONS - W X D X H (ON<br>120 MM H CASTORS) MM            | 2537 W x 650 D x 1050 H                                                                                                            |
| WEIGHT UNPACKED (KG)                                          | 230                                                                                                                                |
| STANDARD INCLUSIONS ***                                       |                                                                                                                                    |
| DOOR TYPE                                                     | Standard: G (Glass Door)                                                                                                           |
| FINISH (INTERIOR AND<br>Exterior excluding rear<br>and under) | B (Black with stainless steel countertop and internal floor) or S (Stainless Steel) interior and exterior excluding rear and under |
| SHELVES/DOOR (ADJUSTABLE STRIPS AND CLIPS)                    | 2                                                                                                                                  |
| GAS TYPE                                                      |                                                                                                                                    |
| REFRIGERANT                                                   | R134a                                                                                                                              |