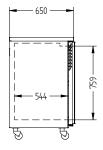

SELF CONTAINED

DOORS

4

| SPECFICATIONS                                                 |                                                                                                                                    |
|---------------------------------------------------------------|------------------------------------------------------------------------------------------------------------------------------------|
| CAPACITY LITRES                                               | 870                                                                                                                                |
| TEMPERATURE                                                   | 1°C / 4°C                                                                                                                          |
| FRONT BREATHING                                               | YES                                                                                                                                |
| DIMENSIONS - W X D X H (ON<br>120 MM H CASTORS) MM            | 2537 W x 650 D x 1050 H                                                                                                            |
| WEIGHT UNPACKED (KG)                                          | 230                                                                                                                                |
| STANDARD INCLUSIONS ***                                       |                                                                                                                                    |
| DOOR TYPE                                                     | Standard: G (Glass Door)                                                                                                           |
| FINISH (INTERIOR AND<br>Exterior excluding rear<br>and under) | B (Black with stainless steel countertop and internal floor) or S (Stainless Steel) interior and exterior excluding rear and under |
| SHELVES/DOOR (ADJUSTABLE STRIPS AND CLIPS)                    | 2                                                                                                                                  |
| GAS TYPE                                                      |                                                                                                                                    |
| REFRIGERANT                                                   | R134a                                                                                                                              |