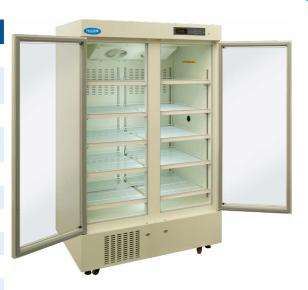

## NLMB1006 PREMIUM QUALITY PHARMACY AND LABORATORY REFRIGERATOR

This amazing premium quality pharmacy and laboratory refrigerator, comes complete with all the standard features plus almost every other feature you could want in a pharmacy and laboratory refrigerator.

Some stand out features include, heated glass doors to prevent condensation in high humidity areas and an easy to use, built in data logger.

This refrigerator provides an even temperature throughout by its fan forced system.

## **FEATURES**

- Digital Display with Built in Alarms
- Hi/Lo Readout
- Door Ajar Alarms
- Built in Data Logger
- Port Entry
- Remote Alarm Contacts
- Heated Glass Doors