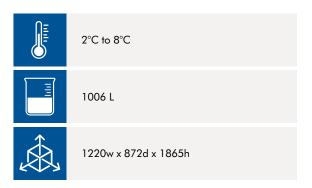

## NLMB1006 PREMIUM QUALITY PHARMACY AND LABORATORY REFRIGERATOR

| MODEL                                                                                              | NLMB1006                       |
|----------------------------------------------------------------------------------------------------|--------------------------------|
| Gross Capacity                                                                                     | 1006 L                         |
| External Dimensions in mm (w/d/h including castors)                                                | 1220 x 872 x 1865              |
| Internal Dimensions in mm (w/d/h)                                                                  | 1100 x 684 x 1325              |
| Packed Dimensions in mm<br>(w/d/h including pallet)                                                | 1335 x 945 x 2000              |
| Gross Weight – kg (packed weight)                                                                  | 237                            |
| Net Weight – kg                                                                                    | 189                            |
| Voltage                                                                                            | 240V 50hZ                      |
| Temperature Range                                                                                  | 2°C to 8°C                     |
| Ambient Temperature Range                                                                          | 10°C to 32°C                   |
| Temperature Fluctuation                                                                            | -/+ 1.5°C                      |
| Refrigerant                                                                                        | R600                           |
| Cooling System / Defrost                                                                           | Fan Forced / Automatic         |
| Exterior Cabinet Finish                                                                            | Enamelled Steel                |
| Inner Liner Material                                                                               | Enamelled Steel                |
| Door                                                                                               | Heated Glass /<br>Self-Closing |
| Door Hinge                                                                                         | LH / RH                        |
| Door Handle                                                                                        | Yes                            |
| Type of Controller                                                                                 | Microprocessor                 |
| Temperature Display                                                                                | External / Digital             |
| Data Logger                                                                                        | Built-in                       |
| Door Ajar Alarms                                                                                   | Visual / Audible               |
| High and Low Readout                                                                               | Visual / Audible               |
| Remote Alarm Contacts<br>(BMS Connectivity for Alarms only)<br>(BMS Connectivity for Temperatures) | Yes<br>Optional                |
| Clip on Data Strip                                                                                 | Yes                            |
| Port Entry                                                                                         | Yes (25mm)                     |
| Battery Back-up for Controller                                                                     | Yes (lasts approx. 8 hours)    |
| Power Requirement                                                                                  | 10amp GPO                      |
| Castors                                                                                            | Yes                            |
| Adjustable Shelves                                                                                 | 10                             |
| Usable Shelf Area in mm (w/d)                                                                      | 510 x 620                      |
| Light                                                                                              | Yes                            |
| Noise                                                                                              | 53 dB(A)                       |