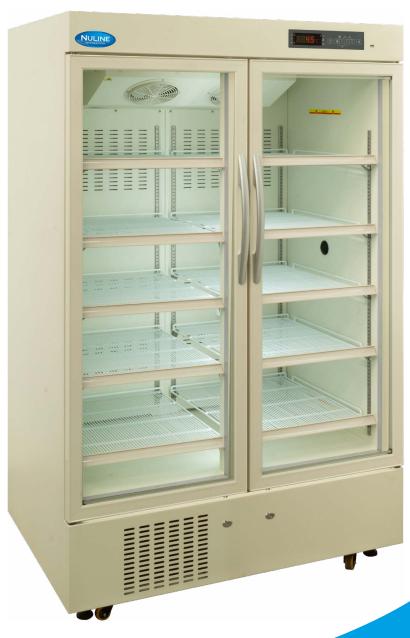

## NLMB1006 PREMIUM QUALITY PHARMACY AND LABORATORY REFRIGERATOR

This amazing premium quality pharmacy and laboratory refrigerator, comes complete with all the standard features plus almost every other feature you could want in a pharmacy and laboratory refrigerator.

Some stand out features include, heated glass doors to prevent condensation in high humidity areas and an easy to use, built in data logger.

This refrigerator provides an even temperature throughout by its fan forced system.

## **FEATURES**

- Digital Display with Built in Alarms
- Hi/Lo Readout
- Door Ajar Alarms
- Built in Data Logger
- Port Entry
- Remote Alarm Contacts
- Heated Glass Doors