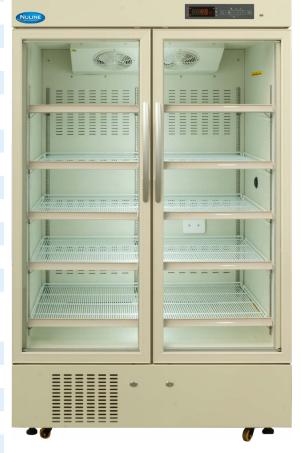

## NLMB1006 PREMIUM QUALITY PHARMACY AND LABORATORY REFRIGERATOR

This amazing premium quality pharmacy and laboratory refrigerator, comes complete with all the standard features plus almost every other feature you could want in a pharmacy and laboratory refrigerator.

Some stand out features include, heated glass doors to prevent condensation in high humidity areas and an easy to use, built in data logger.

This refrigerator provides an even temperature throughout by its fan forced system.

## **FEATURES**

- Digital Display with Built in Alarms
- Hi/Lo Readout
- Door Ajar Alarms
- Built in Data Logger
- Port Entry
- Remote Alarm Contacts
- Heated Glass Doors