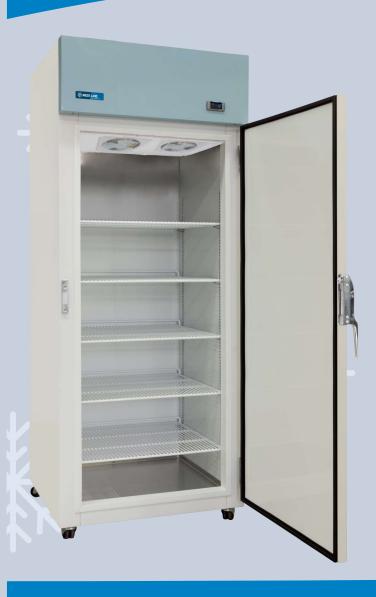

## **NHRT - Heavy Duty Breast Milk Refrigerator**

The NHRT Heavy Duty Refrigerator for Medical and Laboratory is the smartest, economical and safety way to store your products.

This refrigerator is proudly manufactured in Australia, providing the quality and reliability required.

## Features:

- Top Mounted System
- TGA Approved
- E-Glass & Heated cabinet facia to prevent condensation up to 80% R.H.
- Adjustable Shelves
- Door Lock
- Digital Display with Built In Alarms
- Hi / Lo Read out