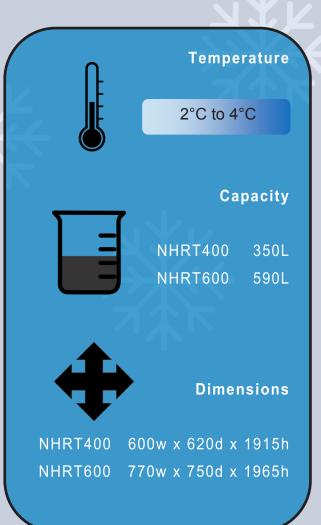

## **Specifications**

## **Optional equipment**

| Model                                   | NHRT400                            | NHRT600                            |
|-----------------------------------------|------------------------------------|------------------------------------|
| Capacity                                | 350 L                              | 590 L                              |
| External Dimensions (including castors) | 600w x 620d x 1915h                | 770w x 750d x 1965h                |
| Internal Dimensions                     | 500w x 470d x 1490h                | 670w x 600d x 1530h                |
| Weight                                  | 95 Kg                              | 115 Kg                             |
| Voltage                                 | 240V 50Hz                          | 240V 50Hz                          |
| Watts                                   | 670w                               | 850w                               |
| Power Requirement                       | 10amp GPO                          | 10amp GPO                          |
| Power Supply                            | 3 Pin plug                         | 3 Pin plug                         |
| Refrigerant                             | R134a                              | R134a                              |
| Warranty                                | 12 Months *Refer to warranty sheet | 12 Months *Refer to warranty sheet |
| Shelves size                            | 480 x 450                          | 650 x 580                          |
| Number of Shelves                       | 5 Adjustable                       | 5 Adjustable                       |
| Digital Display                         | ✓                                  | ✓                                  |
| Castors                                 | ✓                                  | ✓                                  |
| Interior/Exterior Cabinet Finish        | White Colourbond                   | White Colourbond                   |
| Insulation                              | 50mm                               | 50mm                               |
| High/Low Temperature Alarm              | ✓                                  | ✓                                  |
| Fan Forced Refrigeration System         | √                                  | ✓                                  |
| Door Lock                               | ✓                                  | ✓                                  |
| Solid Door / Glass Door                 | ✓                                  | ✓                                  |
| Optional Equipment                      |                                    |                                    |
| Door ajar alarm                         | -                                  | -                                  |
| Port entry                              | -                                  | -                                  |
| Remote alarm                            | -                                  | -                                  |
| Temperature alert                       | -                                  | -                                  |
| Independent data logger                 | -                                  | -                                  |
| Chart recorder                          | -                                  | -                                  |
| Battery backup for controller           | -                                  | -                                  |
| Additional shelves                      | -                                  | -                                  |