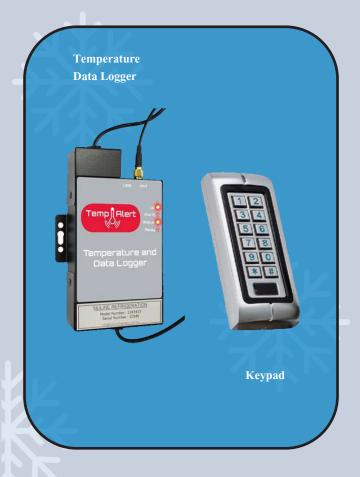

## **Optional equipment**

| Model                                   | NHRT400                            | NHRT600                            |
|-----------------------------------------|------------------------------------|------------------------------------|
| Capacity                                | 350 L                              | 590 L                              |
| External Dimensions (including castors) | 600w x 620d x 1915h                | 770w x 750d x 1965h                |
| Internal Dimensions                     | 500w x 470d x 1490h                | 670w x 600d x 1530h                |
| Weight                                  | 95 Kg                              | 115 Kg                             |
| Voltage                                 | 240V 50Hz                          | 240V 50Hz                          |
| Watts                                   | 670w                               | 850w                               |
| Power Requirement                       | 10amp GPO                          | 10amp GPO                          |
| Power Supply                            | 3 Pin plug                         | 3 Pin plug                         |
| Refrigerant                             | R134a                              | R134a                              |
| Warranty                                | 12 Months *Refer to warranty sheet | 12 Months *Refer to warranty sheet |
| Shelves size                            | 480 x 450                          | 650 x 580                          |
| Number of Shelves                       | 5 Adjustable                       | 5 Adjustable                       |
| Digital Display                         | ✓                                  | ✓                                  |
| Castors                                 | ✓                                  | ✓                                  |
| Interior/Exterior Cabinet Finish        | White Colourbond                   | White Colourbond                   |
| Insulation                              | 50mm                               | 50mm                               |
| High/Low Temperature Alarm              | ✓                                  | ✓                                  |
| Fan Forced Refrigeration System         | √                                  | ✓                                  |
| Door Lock                               | ✓                                  | ✓                                  |
| Solid Door / Glass Door                 | ✓                                  | ✓                                  |
| Optional Equipment                      |                                    |                                    |
| Door ajar alarm                         | -                                  | -                                  |
| Port entry                              | -                                  | -                                  |
| Remote alarm                            | -                                  | -                                  |
| Temperature alert                       | -                                  | -                                  |
| Independent data logger                 | -                                  | -                                  |
| Chart recorder                          | -                                  | -                                  |
| Battery backup for controller           | -                                  | -                                  |
| Additional shelves                      | -                                  | -                                  |