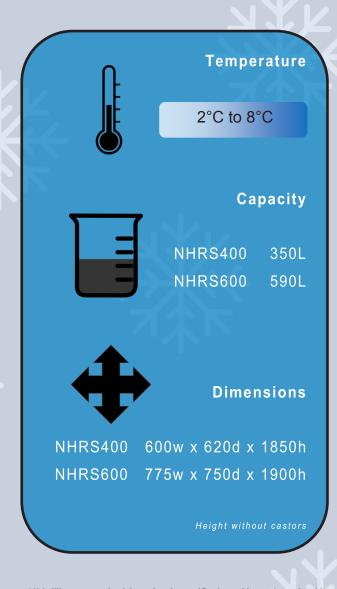

## **Specifications**

| Model                                 | NHRS400             | NHRS600             |
|---------------------------------------|---------------------|---------------------|
| Capacity                              | 350 L               | 590 L               |
| External Dimensions (without castors) | 600w x 620d x 1850h | 770w x 750d x 1900h |
| Internal Dimensions                   | 500w x 470d x 1750h | 670w x 600d x 1740h |
| Weight                                | 75 Kg               | 95 Kg               |
| Voltage                               | 240 V               | 240 V               |
| Power Requirement                     | 10 amp GPO          | 10 amp GPO          |
| Watts                                 | 480W                | 575W                |
| Refrigerant                           | R134a               | R134a               |
| Warranty                              | 12 Months*          | 12 Months*          |
| Shelves size                          | 480 x 450           | 650 x 580           |
| Number of Shelves                     | 5                   | 5                   |
| Digital Display                       | $\checkmark$        | ✓                   |
| Castors                               | $\checkmark$        | ✓                   |
| Interior/Exterior Cabinet Finish      | White Colourbond    | White Colourbond    |
| Insulation                            | 50 mm               | 50 mm               |
| High/Low Temperature Alarm            | $\checkmark$        | ✓                   |
| Static Refrigeration System           | $\checkmark$        | ✓                   |
| Door Lock                             | $\checkmark$        | ✓                   |
| Solid Door / Glass Door               | $\checkmark$        | $\checkmark$        |
| Optional Equipment                    |                     |                     |
| Door ajar alarm                       | $\checkmark$        | $\checkmark$        |
| Port entry                            | $\checkmark$        | $\checkmark$        |
| Remote alarm                          | $\checkmark$        | $\checkmark$        |
| Temp alert                            | $\checkmark$        | $\checkmark$        |
| Independent data logger               | $\checkmark$        | $\checkmark$        |
| Chart recorder                        | $\checkmark$        | $\checkmark$        |
| Battery backup for controller         | $\checkmark$        | $\checkmark$        |