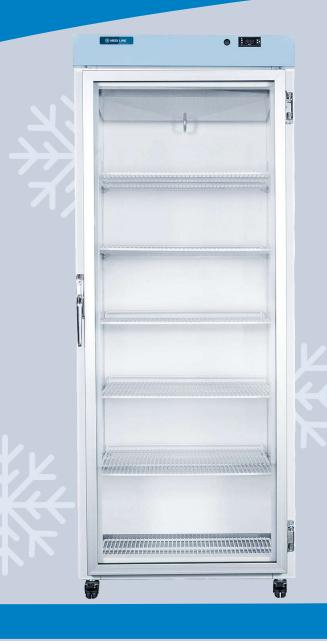

## **NHRS - Spark Safe Refrigerator**

The NHR Refrigerator for Medical and Laboratory is the smartest, economical and safety way to store your products.

This refrigerator is proudly manufactured in Australia, providing the quality and reliability required.

## Features :

- Bottom Mounted System
- TGA Approved
- E-Glass & Heated cabinet facia to prevent condensation up to 80% R.H.
- Glass or Solid Door
- Auto Water Disposal
- Castors
- Door Lock
- Digital Display with built in Alarms
- Hi / Lo Read out