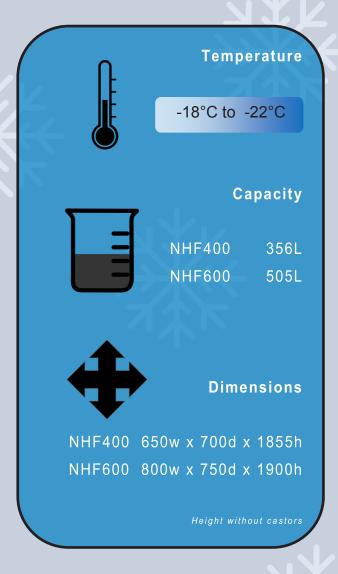

## **Specifications**

| Model                                 | NHF400                             | NHF600                             |
|---------------------------------------|------------------------------------|------------------------------------|
| Capacity                              | 356 L                              | 505 L                              |
| External Dimensions (without castors) | 650w x 700d x 1855h                | 800w x 750d x 1900h                |
| Internal Dimensions                   | 470w x 535d                        | 590w x 535d                        |
| Weight                                | 95 Kg                              | 115 Kg                             |
| Voltage                               | 240 V                              | 240 V                              |
| Power Requirement                     | 10 amp GPO                         | 10 amp GPO                         |
| Watts                                 | 780W                               | 960W                               |
| Refrigerant                           | R404A                              | R404A                              |
| Warranty                              | 12 Months*                         | 12 Months*                         |
| Shelves size                          | 450 x 515                          | 570 x 515                          |
| Number of Shelves                     | 5                                  | 5                                  |
| Digital Display                       | ✓                                  | ✓                                  |
| Castors                               | ✓                                  | ✓                                  |
| Interior/Exterior Cabinet Finish      | Stainless Steel / White Colourbond | Stainless Steel / White Colourbond |
| Insulation                            | 75 mm                              | 75 mm                              |
| High/Low Temperature Alarm            | ✓                                  | ✓                                  |
| Static Refrigeration System           | ✓                                  | ✓                                  |
| Door Lock                             | ✓                                  | ✓                                  |
| Solid Door                            | ✓                                  | ✓                                  |
| Optional Equipment                    |                                    |                                    |
| Door ajar alarm                       | ✓                                  | ✓                                  |
| Port entry                            | ✓                                  | ✓                                  |
| Remote alarm                          | ✓                                  | ✓                                  |
| Temp alert                            | ✓                                  | ✓                                  |
| Independent data logger               | ✓                                  | ✓                                  |
| Chart recorder                        | ✓                                  | ✓                                  |
| Battery backup for controller         | ✓                                  | ✓                                  |
| ,                                     |                                    |                                    |