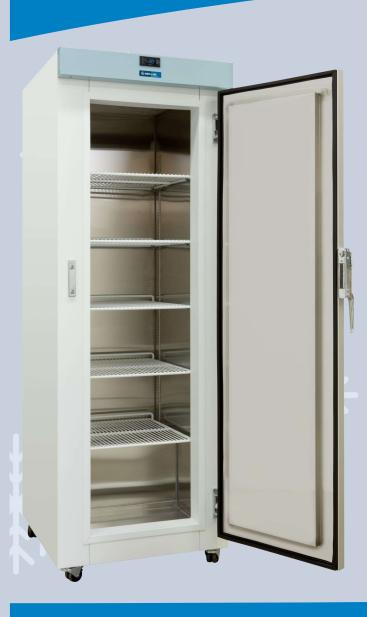

## **NHF - Spark Safe Freezer**

The NHF Spark Safe Freezer for Medical and Laboratory is the smartest, economical and safety way to store your products.

This Freezer is proudly manufactured in Australia, providing the quality and reliability required.

## Features:

- Top Mounted System
- TGA Approved
- Heated Cabinet facia to prevent condensation
- Auto Defrost
- Castors / Legs
- Stainless Steel Interior
- Digital Display with Built-in Alarms
- Adjustable Shelves
- Hi / Lo Read Out