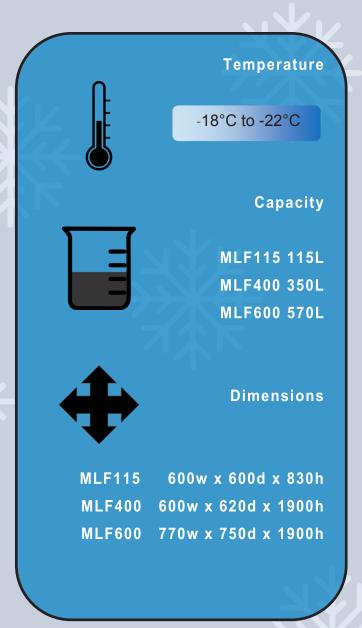

## **Specifications**

|                                         | MLF115                             | MLF400                             | MLF600                             |
|-----------------------------------------|------------------------------------|------------------------------------|------------------------------------|
| Capacity                                | 115 L                              | 350 L                              | 570 L                              |
| External Dimensions (including castors) | 600w x 600d x 830h                 | 600w x 620d x 1900h                | 770w x 750d x 1900h                |
| Internal Dimensions                     | 480w x 410d x 660h                 | 480w x 450d x 1610h                | 580w x 660d x 1660h                |
| Weight                                  | 55 Kg                              | 75 Kg                              | 95 Kg                              |
| Voltage                                 | 240V 50Hz                          | 240V 50Hz                          | 240V 50Hz                          |
| Watts                                   | 252w                               | 720w                               | 960w                               |
| Refrigerant                             | R134a                              | R134a                              | R134a                              |
| Warranty                                | 12 Months *Refer to warranty sheet | 12 Months *Refer to warranty sheet | 12 Months *Refer to warranty sheet |
| Shelves size                            | 500 x 500                          | 475 x 410                          | 575 x 620                          |
| Number of Shelves                       | 2 Fixed Static                     | 6 Fixed Static                     | 6 Fixed Static                     |
| Digital Display                         | ✓                                  | ✓                                  | $\checkmark$                       |
| Castors                                 | X                                  | Optional                           | Optional                           |
| Interior/Exterior Cabinet Finish        | White Enamel                       | White Enamel                       | White Enamel                       |
| Insulation                              | 75mm                               | 60mm                               | 60mm                               |
| High/Low Temperature Alarm              | ✓                                  | ✓                                  | $\checkmark$                       |
| Static Refrigeration System             | ✓                                  | ✓                                  | ✓                                  |
| Door Lock                               | ✓                                  | ✓                                  | ✓                                  |
| Solid Door                              | ✓                                  | ✓                                  | ✓                                  |
| Independent data logger                 | ✓                                  | ✓                                  | ✓                                  |
| Optional Equipment                      |                                    |                                    |                                    |
| Door ajar alarm                         | ✓                                  | -                                  | -                                  |
| Port entry                              | -                                  | -                                  | -                                  |
| Voltage Free Contacts                   | √                                  | -                                  | -                                  |
| Temp alert                              | -                                  | -                                  | -                                  |
| Chart recorder                          | -                                  | -                                  | -                                  |
| Battery for backup controller           | ✓                                  | -                                  | -                                  |
| Additional Shelves                      | -                                  | -                                  | -                                  |
|                                         |                                    |                                    |                                    |