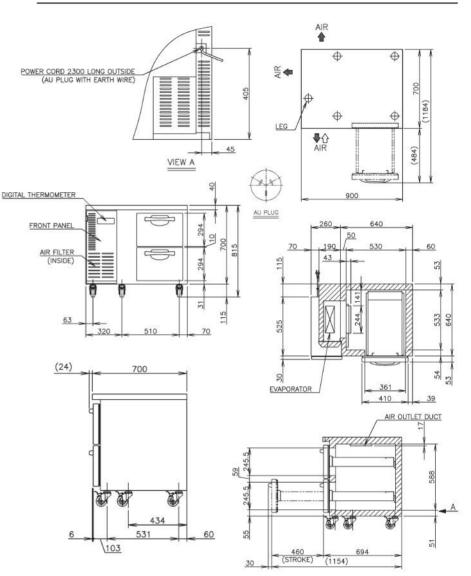

## **TECHNICAL DRAWING**

- Stainless steel interior and exterior.
- Programmable Digital controller and display.
- 2 x Auto closing drawers

**PRODUCT FEATURES** 

- Fits GN pans 150mm Deep
- Compact slide out refrigeration unit for quick maintenance.
- 2 years parts and labour warranty.
- Comes standard with 115mm lockable castors (not legs).
- Optional Adjustable legs 150 180mm (Sold separately).

## **PRODUCT SPECIFICATION**

| Exterior              | Stainless Steel,                     |
|-----------------------|--------------------------------------|
|                       | Galvanized Steel (Rear /Bottom)      |
| Interior              | Stainless Steel, ABS Plastic         |
| Max Storage Capacity  | 160L                                 |
| Temperature Control   | Microprocessor controlled Adjustable |
|                       | from -6 to 12°C                      |
| Drain Evaporator Pan  | Fin & Tube type                      |
| Outside Dimensions    | 900mm (W) x 700mm (D) x 815mm (H)    |
| Inside Dimensions     | 530mm (W) x 533mm (D) x 588mm (H)    |
| Refrigeration System  | Forced Air Circulation               |
| Weight Net/Gross (kg) | 77                                   |
| AC Supply Voltage     | 1 PHASE 220-240V 50Hz                |
| Amperage              | Rated: 1.5A                          |
| Refrigerant           | R134a / 160g                         |
| Operating Conditions  | Ambient Temp.: 5-43°C                |
|                       | Voltage Range: Rated Voltage ±6%     |