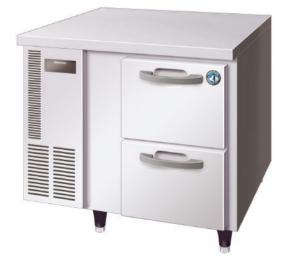

## **PRODUCT FEATURES**

- Stainless steel interior and exterior.
- Programmable Digital controller and display.
- 2 x Auto closing drawers
- Fits GN pans 150mm Deep
- Compact slide out refrigeration unit for quick maintenance.
- 2 years parts and labour warranty.
- Comes standard with 4 x 115mm lockable castors (not legs).
- Optional Adjustable legs 150 180mm (Sold separately)

## PRODUCT SPECIFICATION

| Exterior              | Stainless Steel,                     |
|-----------------------|--------------------------------------|
|                       | Galvanized Steel (Rear /Bottom)      |
| Interior              | Stainless Steel, ABS Plastic         |
| Max Storage Capacity  | 160L                                 |
| Temperature Control   | Microprocessor controlled Adjustable |
|                       | from -25 to -7°C                     |
| Drain Evaporator Pan  | Fin & Tube type                      |
| Outside Dimensions    | 900mm (W) x 700mm (D) x 815mm (H)    |
| Inside Dimensions     | 530mm (W) x 533mm (D) x 588mm (H)    |
| Refrigeration System  | Forced Air Circulation               |
| Weight Net/Gross (kg) | 82                                   |
| AC Supply Voltage     | 1 PHASE 220-240V 50Hz                |
| Amperage              | Rated: 3.0A                          |
| Refrigerant           | R404A / 200g                         |
| Operating Conditions  | Ambient Temp.: 5-43°C                |
|                       | Voltage Range: Rated Voltage ±6%     |