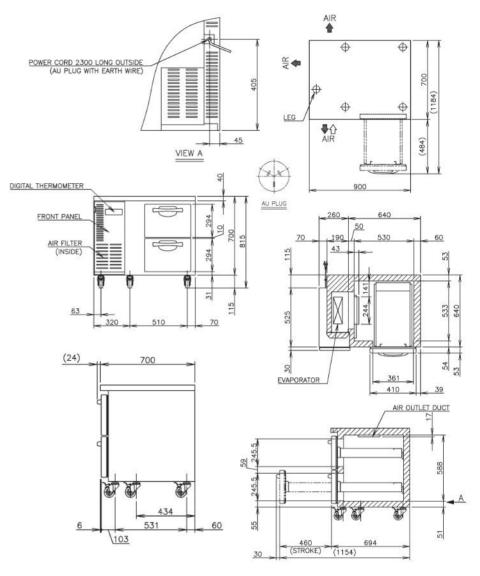

## PRODUCT SPECIFICATION

| Exterior              | Stainless Steel,                     |
|-----------------------|--------------------------------------|
|                       | Galvanized Steel (Rear /Bottom)      |
| Interior              | Stainless Steel, ABS Plastic         |
| Max Storage Capacity  | 160L                                 |
| Temperature Control   | Microprocessor controlled Adjustable |
|                       | from -25 to -7°C                     |
| Drain Evaporator Pan  | Fin & Tube type                      |
| Outside Dimensions    | 900mm (W) x 700mm (D) x 815mm (H)    |
| Inside Dimensions     | 530mm (W) x 533mm (D) x 588mm (H)    |
| Refrigeration System  | Forced Air Circulation               |
| Weight Net/Gross (kg) | 82                                   |
| AC Supply Voltage     | 1 PHASE 220-240V 50Hz                |
| Amperage              | Rated: 3.0A                          |
| Refrigerant           | R404A / 200g                         |
| Operating Conditions  | Ambient Temp.: 5-43°C                |
|                       | Voltage Range: Rated Voltage ±6%     |