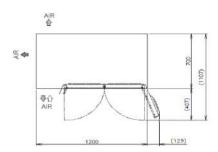

## **PRODUCT FEATURES**

- With no centre pillar you can use trays and containers of varying sizes.
- This Pillar Less range is perfect for kitchens looking to maximise their food storage.
- Complete with stainless steel top.
- Standard with 4 shelves / 2 doors.
- Programmable electronic controller and display.
- 2 years parts and labour warranty.
- Comes standard with 4 x lockable (115 mm) castors (not legs).
- Optional Adjustable legs 150 180mm (Sold separately

## **TECHNICAL DRAWING**













## PRODUCT SPECIFICATION



| Exterior              | Stainless Steel,                          |
|-----------------------|-------------------------------------------|
|                       | Galvanized Steel (Rear /Bottom)           |
| Interior              | Stainless Steel, ABS Plastic              |
| Max Storage Capacity  | 265L                                      |
| Temperature Control   | Microprocessor controlled Adjustable from |
|                       | -6 to 12°C                                |
| Condenser             | Fin & Tube type                           |
| Outside Dimensions    | 1200mm (W) x 700mm (D) x 815mm (H)        |
| Inside Dimensions     | 830mm (W) x 527mm (D) x 588mm (H)         |
| Refrigeration System  | Forced Air Circulation