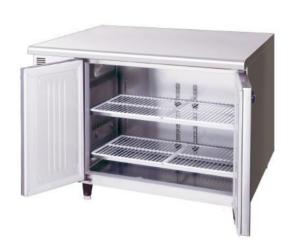

## **PRODUCT FEATURES**

- With no centre pillar you can use trays and containers of varying sizes.
- This Pillar Less range is perfect for kitchens looking to maximise their food storage.
- Complete with stainless steel top.
- Standard with 4 shelves / 2 doors.
- Programmable electronic controller and display.
- 2 years parts and labour warranty.
- Comes standard with 4 x lockable (115 mm) castors (not legs).
- Optional Adjustable legs 150 180mm (Sold separately

## PRODUCT SPECIFICATION

| Exterior              | Stainless Steel,                          |
|-----------------------|-------------------------------------------|
|                       | Galvanized Steel (Rear /Bottom)           |
| Interior              | Stainless Steel, ABS Plastic              |
| Max Storage Capacity  | 265L                                      |
| Temperature Control   | Microprocessor controlled Adjustable from |
|                       | -6 to 12°C                                |
| Condenser             | Fin & Tube type                           |
| Outside Dimensions    | 1200mm (W) x 700mm (D) x 815mm (H)        |
| Inside Dimensions     | 830mm (W) x 527mm (D) x 588mm (H)         |
| Refrigeration System  | Forced Air Circulation                    |
| Weight (kg)           | 83                                        |
| AC Supply Voltage     | 1 PHASE 220 - 240V 50Hz                   |
| Amperage              | Rated: 1.4A                               |
| Refrigerant Operating | R134a                                     |
| Conditions            | Ambient Temp.: 5-43°C                     |
|                       | Voltage Range: Rated Voltage ±6%          |