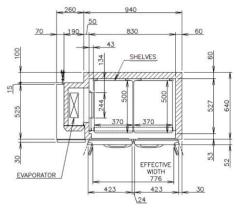

## **TECHNICAL DRAWING**

## PRODUCT SPECIFICATION

| Exterior              | Stainless Steel,                          |
|-----------------------|-------------------------------------------|
|                       | Galvanized Steel (Rear /Bottom)           |
| Interior              | Stainless Steel, ABS Plastic              |
| Max Storage Capacity  | 265L                                      |
| Temperature Control   | Microprocessor controlled Adjustable from |
|                       | -6 to 12°C                                |
| Condenser             | Fin & Tube type                           |
| Outside Dimensions    | 1200mm (W) x 700mm (D) x 815mm (H)        |
| Inside Dimensions     | 830mm (W) x 527mm (D) x 588mm (H)         |
| Refrigeration System  | Forced Air Circulation                    |
| Weight (kg)           | 83                                        |
| AC Supply Voltage     | 1 PHASE 220 - 240V 50Hz                   |
| Amperage              | Rated: 1.4A                               |
| Refrigerant Operating | R134a                                     |
| Conditions            | Ambient Temp.: 5-43°C                     |
|                       | Voltage Range: Rated Voltage ±6%          |