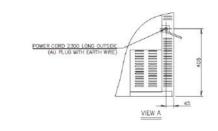

## **PRODUCT FEATURES**

- With no centre pillar you can use trays and containers of varying sizes.
- This Pillar Less range is perfect for kitchens looking to maximise their food storage.
- Complete with stainless steel top.
- Standard with 4 shelves / 2 doors.
- Programmable electronic controller and display.
- 2 years parts and labour warranty.
- Comes standard with 4 x lockable (115 mm) castors (not legs).
- Optional Adjustable legs 150 180mm (Sold separately

## **TECHNICAL DRAWING**













## PRODUCT SPECIFICATION



| Exterior              | Stainless Steel,                          |
|-----------------------|-------------------------------------------|
|                       | Galvanized Steel (Rear /Bottom)           |
| Interior              | Stainless Steel, ABS Plastic              |
| Max Storage Capacity  | 265L                                      |
| Temperature Control   | Microprocessor controlled Adjustable from |
|                       | -6 to 12°C                                |
| Condenser             | Fin & Tube type                           |
| Outside Dimensions    | 1200mm (W) x 700mm (D) x 815mm (H)        |
| Inside Dimensions     | 830mm (W) x 527mm (D) x 588mm (H)         |
| Refrigeration System  | Forced Air Circulation