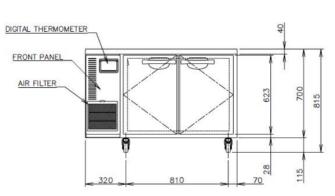

## **TECHNICAL DRAWING**

## PRODUCT SPECIFICATION

| Exterior              | Stainless Steel,                          |
|-----------------------|-------------------------------------------|
|                       | Galvanized Steel (Rear /Bottom)           |
| Interior              | Stainless Steel, ABS Plastic              |
| Max Storage Capacity  | 265L                                      |
| Temperature Control   | Microprocessor controlled Adjustable from |
|                       | -6 to 12°C                                |
| Condenser             | Fin & Tube type                           |
| Outside Dimensions    | 1200mm (W) x 700mm (D) x 815mm (H)        |
| Inside Dimensions     | 830mm (W) x 527mm (D) x 588mm (H)         |
| Refrigeration System  | Forced Air Circulation                    |
| Weight (kg)           | 83                                        |
| AC Supply Voltage     | 1 PHASE 220 - 240V 50Hz                   |
| Amperage              | Rated: 1.4A                               |
| Refrigerant Operating | R134a                                     |
| Conditions            | Ambient Temp.: 5-43°C                     |
|                       | Voltage Range: Rated Voltage ±6%          |