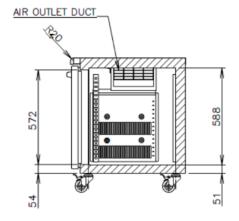

## **TECHNICAL DRAWING**

## PRODUCT SPECIFICATION

| Exterior              | Stainless Steel,                          |
|-----------------------|-------------------------------------------|
|                       | Galvanized Steel (Rear /Bottom)           |
| Interior              | Stainless Steel, ABS Plastic              |
| Max Storage Capacity  | 265L                                      |
| Temperature Control   | Microprocessor controlled Adjustable from |
|                       | -6 to 12°C                                |
| Condenser             | Fin & Tube type                           |
| Outside Dimensions    | 1200mm (W) x 700mm (D) x 815mm (H)        |
| Inside Dimensions     | 830mm (W) x 527mm (D) x 588mm (H)         |
| Refrigeration System  | Forced Air Circulation                    |
| Weight (kg)           | 83                                        |
| AC Supply Voltage     | 1 PHASE 220 - 240V 50Hz                   |
| Amperage              | Rated: 1.4A                               |
| Refrigerant Operating | R134a                                     |
| Conditions            | Ambient Temp.: 5-43°C                     |
|                       | Voltage Range: Rated Voltage ±6%          |