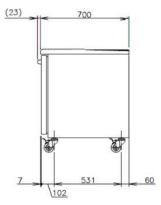

## **TECHNICAL DRAWING**

## PRODUCT SPECIFICATION

| Exterior              | Stainless Steel,                          |
|-----------------------|-------------------------------------------|
|                       | Galvanized Steel (Rear /Bottom)           |
| Interior              | Stainless Steel, ABS Plastic              |
| Max Storage Capacity  | 265L                                      |
| Temperature Control   | Microprocessor controlled Adjustable from |
|                       | -6 to 12°C                                |
| Condenser             | Fin & Tube type                           |
| Outside Dimensions    | 1200mm (W) x 700mm (D) x 815mm (H)        |
| Inside Dimensions     | 830mm (W) x 527mm (D) x 588mm (H)         |
| Refrigeration System  | Forced Air Circulation                    |
| Weight (kg)           | 83                                        |
| AC Supply Voltage     | 1 PHASE 220 - 240V 50Hz                   |
| Amperage              | Rated: 1.4A                               |
| Refrigerant Operating | R134a                                     |
| Conditions            | Ambient Temp.: 5-43°C                     |
|                       | Voltage Range: Rated Voltage ±6%          |