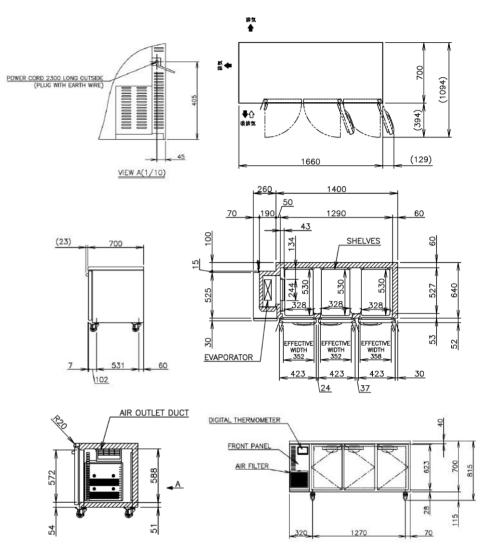

## TECHNICAL DRAWING

| Exterior              | Stainless Steel,                          |
|-----------------------|-------------------------------------------|
|                       | Galvanized Steel (Rear /Bottom)           |
| Interior              | Stainless Steel                           |
| Max Storage Capacity  | 412L                                      |
| Temperature Control   | Microprocessor controlled Adjustable from |
|                       | -6 to 12°C                                |
| Condenser             | Fin & Tube type, Air Cooled               |
| Outside Dimensions    | 1660mm (W) x 700mm (D) x 815mm (H)        |
| Inside Dimensions     | 1290mm (W) x 527mm (D) x 588mm (H)        |
| Refrigeration System  | Forced Air Circulation                    |
| Weight Net/Gross (kg) | 103kg                                     |
| AC Supply Voltage     | 1 PHASE 220 - 240V 50Hz                   |
| Amperage              | Rated: 1.3A Starting: 6.8A                |
| Refrigerant Charge    | R134a/170g                                |
| Operating Conditions  | Ambient Temp.: 5-43°C                     |
|                       | Voltage Range: Rated Voltage ±6%          |