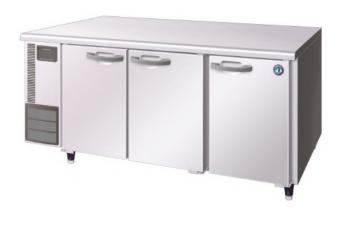

## **PRODUCT FEATURES**

- Stainless steel interior and exterior.
- Programmable Digital controller and display.
- 6 x 1/1 Gastronorm adjustable shelves with rails
- Compact slide out refrigeration unit for quick maintenance.
- 2 years parts and labour warranty.
- Comes standard with 4 x 115mm lockable castors (not legs).
- Optional Adjustable legs 150 180mm (Sold separately).

## TECHNICAL DRAWING

| Exterior              | Stainless Steel,                          |
|-----------------------|-------------------------------------------|
|                       | Galvanized Steel (Rear /Bottom)           |
| Interior              | Stainless Steel                           |
| Max Storage Capacity  | 412L                                      |
| Temperature Control   | Microprocessor controlled Adjustable from |
|                       | -6 to 12°C                                |
| Condenser             | Fin & Tube type, Air Cooled               |
| Outside Dimensions    | 1660mm (W) x 700mm (D) x 815mm (H)        |
| Inside Dimensions     | 1290mm (W) x 527mm (D) x 588mm (H)        |
| Refrigeration System  | Forced Air Circulation                    |
| Weight Net/Gross (kg) | 103kg                                     |
| AC Supply Voltage     | 1 PHASE 220 - 240V 50Hz                   |
| Amperage              | Rated: 1.3A Starting: 6.8A                |
| Refrigerant Charge    | R134a/170g                                |
| Operating Conditions  | Ambient Temp.: 5-43°C                     |
|                       | Voltage Range: Rated Voltage ±6%          |