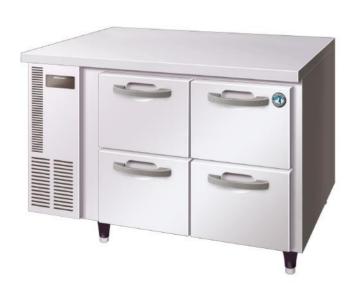

## PRODUCT FEATURES

- Stainless steel interior and exterior.
- Programmable Digital controller and display.
- 4 x Auto closing drawers.
- Fits GN pans 150mm deep.
- Compact slide out refrigeration unit for quick maintenance.
- 2 years parts and labour warranty.
- Comes standard with 115mm lockable castors (not legs).
- Optional Adjustable legs 150 180mm (Sold separately).