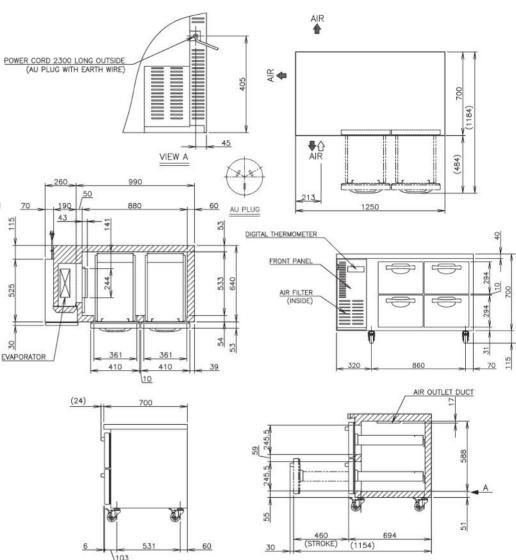

## TECHNICAL DRAWING

| Exterior              | Stainless Steel,                     |
|-----------------------|--------------------------------------|
|                       | Galvanized Steel (Rear /Bottom)      |
| Interior              | Stainless Steel, ABS Plastic         |
| Max Storage Capacity  | 270L                                 |
| Temperature Control   | Microprocessor controlled Adjustable |
|                       | from -25 to -7°C                     |
| Drain Evaporator Pan  | Fin & Tube type                      |
| Outside Dimensions    | 1250mm(W) x 700mm (D) x 815mm (H)    |
| Inside Dimensions     | 880mm (W) x 533mm (D) x 588mm (H)    |
| Refrigeration System  | Forced Air Circulation               |
| Weight Net/Gross (kg) | 109                                  |
| AC Supply oltage      | 1 PHASE 220-240V 50Hz                |
| Amperage              | Rated: 3.9A                          |
| Refrigerant           | R404A / 190g                         |
| Operating Conditions  | Ambient Temp.: 5-43°C                |
|                       | Voltage Range: Rated Voltage ±6%     |