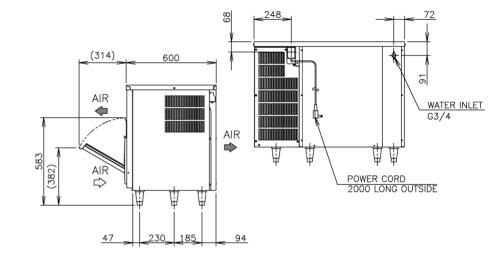

## TECHNICAL DRAWING

## PRODUCT SPECIFICATION

| Production Capacity      | Approx. 90kg @10°C Air temp; 10°C Water       |
|--------------------------|-----------------------------------------------|
| per 24hours              | Approx. 85kg @21°C Air temp; 15°C Water       |
|                          | Approx. 62kg @32°C Air temp; 21°C Water       |
| Max Storage Capacity     | Approx. 38kg                                  |
| Freeze Cycle Time        | Approx. 17 Min                                |
| Ice Production Per cycle | Approx. 1.15kg/190pcs                         |
| Dimensions               | 1004mm (W) x 600mm (D) x 800mm (H)            |
|                          | (Units include adjustable legs 90-125mm)      |
| Cooling                  | Air                                           |
| Weight Net/Gross (kg)    | 77 / 88                                       |
| AC Supply Voltage        | 1 PHASE 220-240V 50Hz                         |
| Amperage                 | Running: 4.1A Rated: 4.1A Starting: 19A       |
| Refrigerant Charge       | R134a / 280g                                  |
| Operating Conditions     | Ambient Temp.: 1-40°C                         |
|                          | Water Supply Temp.: 5-35°C                    |
|                          | Water Supply Pressure: 0.07-0.8MPa (0.7-8bar) |
|                          | Voltage Range: Rated Voltage ±6%              |
|                          |                                               |