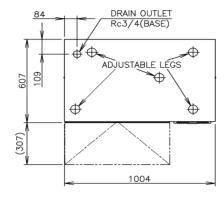

## TECHNICAL DRAWING

## PRODUCT SPECIFICATION

| Production Capacity      | Approx. 90kg @10°C Air temp; 10°C Water       |
|--------------------------|-----------------------------------------------|
| per 24hours              | Approx. 85kg @21°C Air temp; 15°C Water       |
|                          | Approx. 62kg @32°C Air temp; 21°C Water       |
| Max Storage Capacity     | Approx. 38kg                                  |
| Freeze Cycle Time        | Approx. 17 Min                                |
| Ice Production Per cycle | Approx. 1.15kg/190pcs                         |
| Dimensions               | 1004mm (W) x 600mm (D) x 800mm (H)            |
|                          | (Units include adjustable legs 90-125mm)      |
| Cooling                  | Air                                           |
| Weight Net/Gross (kg)    | 77 / 88                                       |
| AC Supply Voltage        | 1 PHASE 220-240V 50Hz                         |
| Amperage                 | Running: 4.1A Rated: 4.1A Starting: 19A       |
| Refrigerant Charge       | R134a / 280g                                  |
| Operating Conditions     | Ambient Temp.: 1-40°C                         |
|                          | Water Supply Temp.: 5-35°C                    |
|                          | Water Supply Pressure: 0.07-0.8MPa (0.7-8bar) |
|                          | Voltage Range: Rated Voltage ±6%              |
|                          |                                               |