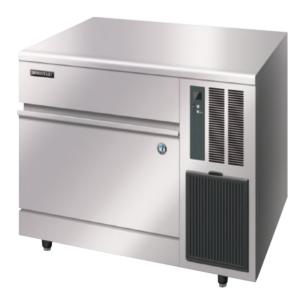

## **PRODUCT FEATURES**

- New intelligent control circuit dedicated to saving power and water consumption.
- Microcomputer controller controls the ice making process to work at peak performance in any conditions.
- Inbuilt safety features freeze cycle back up timer, defrost back up, low voltage & high amp protector.
- New 7 segment operational display panel for ease of use.
- Unique closed cell water circuit for ultimate contamination protection.
- Durable stainless steel exterior.
- Easily accessible and cleanable air filters reduce costly callouts.
- Exceptionally hard crystal clear cubes that melt slowly.
- Auto rinse and flush cycle.
- 3-year parts & labour warranty on entire unit, 5 years (parts only) on compressor & air-cooled condenser coil.

## PRODUCT SPECIFICATION

| Production Capacity      | Approx. 90kg @10°C Air temp; 10°C Water       |
|--------------------------|-----------------------------------------------|
| per 24hours              | Approx. 85kg @21°C Air temp; 15°C Water       |
|                          | Approx. 62kg @32°C Air temp; 21°C Water       |
| Max Storage Capacity     | Approx. 38kg                                  |
| Freeze Cycle Time        | Approx. 17 Min                                |
| Ice Production Per cycle | Approx. 1.15kg/190pcs                         |
| Dimensions               | 1004mm (W) x 600mm (D) x 800mm (H)            |
|                          | (Units include adjustable legs 90-125mm)      |
| Cooling                  | Air                                           |
| Weight Net/Gross (kg)    | 77 / 88                                       |
| AC Supply Voltage        | 1 PHASE 220-240V 50Hz                         |
| Amperage                 | Running: 4.1A Rated: 4.1A Starting: 19A       |
| Refrigerant Charge       | R134a / 280g                                  |
| Operating Conditions     | Ambient Temp.: 1-40°C                         |
|                          | Water Supply Temp.: 5-35°C                    |
|                          | Water Supply Pressure: 0.07-0.8MPa (0.7-8bar) |
|                          | Voltage Range: Rated Voltage ±6%              |
|                          |                                               |