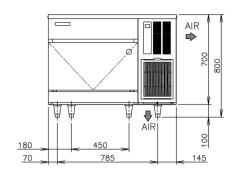

## TECHNICAL DRAWING

## PRODUCT SPECIFICATION

| Production Capacity      | Approx. 90kg @10°C Air temp; 10°C Water       |
|--------------------------|-----------------------------------------------|
| per 24hours              | Approx. 85kg @21°C Air temp; 15°C Water       |
|                          | Approx. 62kg @32°C Air temp; 21°C Water       |
| Max Storage Capacity     | Approx. 38kg                                  |
| Freeze Cycle Time        | Approx. 17 Min                                |
| Ice Production Per cycle | Approx. 1.15kg/190pcs                         |
| Dimensions               | 1004mm (W) x 600mm (D) x 800mm (H)            |
|                          | (Units include adjustable legs 90-125mm)      |
| Cooling                  | Air                                           |
| Weight Net/Gross (kg)    | 77 / 88                                       |
| AC Supply Voltage        | 1 PHASE 220-240V 50Hz                         |
| Amperage                 | Running: 4.1A Rated: 4.1A Starting: 19A       |
| Refrigerant Charge       | R134a / 280g                                  |
| Operating Conditions     | Ambient Temp.: 1-40°C                         |
|                          | Water Supply Temp.: 5-35°C                    |
|                          | Water Supply Pressure: 0.07-0.8MPa (0.7-8bar) |
|                          | Voltage Range: Rated Voltage ±6%              |
|                          |                                               |