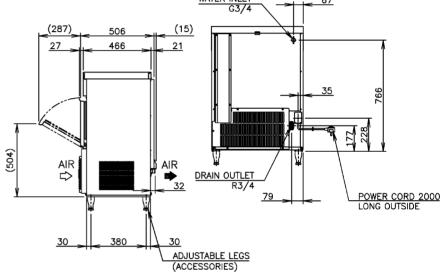

## TECHNICAL DRAWING

## PRODUCT SPECIFICATION

| Production Capacity      | Approx. 40kg @10°C Air temp; 10°C Water       |
|--------------------------|-----------------------------------------------|
| per 24hours              | Approx. 33kg @ 21°C Air temp; 15°C Water      |
|                          | Approx .25kg @ 32°C Air temp; 21°C Water      |
| Max Storage Capacity     | Approx. 26kg                                  |
| Freeze Cycle Time        | Approx. 62 Min                                |
| Ice Production Per cycle | Approx. 1.44kg/12pcs                          |
| Dimensions               | 633mm (W) x 506mm (D) x 950mm (H)             |
|                          | (Units include adjustable legs 90-125mm)      |
| Cooling                  | Air                                           |
| Weight Net/Gross (kg)    | 53 / 61                                       |
| AC Supply Voltage        | 1 PHASE 220-240V 50Hz                         |
| Amperage                 | Running: 2.5A Rated: 2.5A Starting: 15A       |
| Refrigerant Charge       | R134a / 230g                                  |
| Operating Conditions     | Ambient Temp.: 1-40°C                         |
|                          | Water Supply Temp.: 5-35°C                    |
|                          | Water Supply Pressure: 0.07-0.8MPa (0.7-8bar) |
|                          | Voltage Range: Rated Voltage ±6%              |
|                          |                                               |