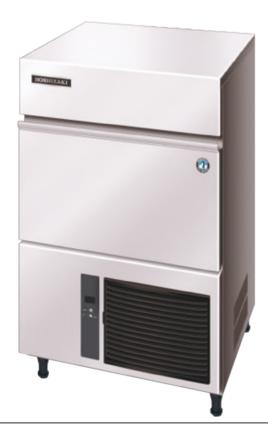

## PRODUCT SPECIFICATION

| Production Capacity      | Approx. 40kg @10°C Air temp; 10°C Water       |
|--------------------------|-----------------------------------------------|
| per 24hours              | Approx. 33kg @ 21°C Air temp; 15°C Water      |
|                          | Approx .25kg @ 32°C Air temp; 21°C Water      |
| Max Storage Capacity     | Approx. 26kg                                  |
| Freeze Cycle Time        | Approx. 62 Min                                |
| Ice Production Per cycle | Approx. 1.44kg/12pcs                          |
| Dimensions               | 633mm (W) x 506mm (D) x 950mm (H)             |
|                          | (Units include adjustable legs 90-125mm)      |
| Cooling                  | Air                                           |
| Weight Net/Gross (kg)    | 53 / 61                                       |
| AC Supply Voltage        | 1 PHASE 220-240V 50Hz                         |
| Amperage                 | Running: 2.5A Rated: 2.5A Starting: 15A       |
| Refrigerant Charge       | R134a / 230g                                  |
| Operating Conditions     | Ambient Temp.: 1-40°C                         |
|                          | Water Supply Temp.: 5-35°C                    |
|                          | Water Supply Pressure: 0.07-0.8MPa (0.7-8bar) |
|                          | Voltage Range: Rated Voltage ±6%              |
|                          |                                               |