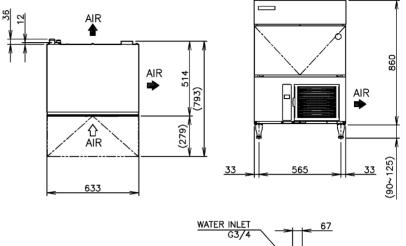

## TECHNICAL DRAWING

## PRODUCT SPECIFICATION

| Production Capacity      | Approx. 40kg @10°C Air temp; 10°C Water       |
|--------------------------|-----------------------------------------------|
| per 24hours              | Approx. 33kg @ 21°C Air temp; 15°C Water      |
|                          | Approx .25kg @ 32°C Air temp; 21°C Water      |
| Max Storage Capacity     | Approx. 26kg                                  |
| Freeze Cycle Time        | Approx. 62 Min                                |
| Ice Production Per cycle | Approx. 1.44kg/12pcs                          |
| Dimensions               | 633mm (W) x 506mm (D) x 950mm (H)             |
|                          | (Units include adjustable legs 90-125mm)      |
| Cooling                  | Air                                           |
| Weight Net/Gross (kg)    | 53 / 61                                       |
| AC Supply Voltage        | 1 PHASE 220-240V 50Hz                         |
| Amperage                 | Running: 2.5A Rated: 2.5A Starting: 15A       |
| Refrigerant Charge       | R134a / 230g                                  |
| Operating Conditions     | Ambient Temp.: 1-40°C                         |
|                          | Water Supply Temp.: 5-35°C                    |
|                          | Water Supply Pressure: 0.07-0.8MPa (0.7-8bar) |
|                          | Voltage Range: Rated Voltage ±6%              |
|                          |                                               |