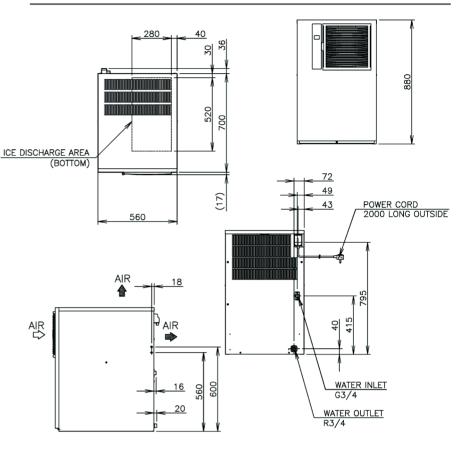

## TECHNICAL DRAWING

## PRODUCT SPECIFICATION

| Production Capacity per    | Approx. 220kg @10°C Air temp; 10°C Water         |
|----------------------------|--------------------------------------------------|
| 24hours                    | Approx. 205kg @21°C Air temp; 15°C Water         |
|                            | Approx. 160kg @32°C Air temp; 21°C Water         |
| Max Storage Capacity       | Select Bin & Kit                                 |
| Freeze Cycle Time          | Approx. 20 Min                                   |
| Ice Production Per cycle   | Approx. 3.2kg/140pcs                             |
| Dimensions                 | 560mm (W) x 700mm (D) x 880mm (H)                |
| Cooling                    | Air                                              |
| Weight Net/Gross (kg)      | 80 / 95                                          |
| AC Supply Voltage          | 1 PHASE 220-240V 50Hz                            |
| Amperage                   | Running: 6.6A Rated: 6.6A Starting: 35A          |
| Refrigerant                | R404A / 480g                                     |
| Ambient Temp               | 1-40°C                                           |
| Operating Conditions       | Water Supply Temp.: 5-35°C                       |
|                            | Water Supply Pressure: 0.07-0.8MPa (0.7-8bar)    |
|                            | Voltage Range: Rated Voltage ±6%                 |
| Double Production Capacity | Achieved by stacking 2 units side by side. For   |
|                            | pricing please contact your Hoshizaki Sales Rep. |