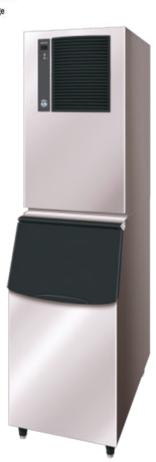

## PRODUCT SPECIFICATION

| Production Capacity per    | Approx. 220kg @10°C Air temp; 10°C Water         |
|----------------------------|--------------------------------------------------|
| 24hours                    | Approx. 205kg @21°C Air temp; 15°C Water         |
|                            | Approx. 160kg @32°C Air temp; 21°C Water         |
| Max Storage Capacity       | Select Bin & Kit                                 |
| Freeze Cycle Time          | Approx. 20 Min                                   |
| Ice Production Per cycle   | Approx. 3.2kg/140pcs                             |
| Dimensions                 | 560mm (W) x 700mm (D) x 880mm (H)                |
| Cooling                    | Air                                              |
| Weight Net/Gross (kg)      | 80 / 95                                          |
| AC Supply Voltage          | 1 PHASE 220-240V 50Hz                            |
| Amperage                   | Running: 6.6A Rated: 6.6A Starting: 35A          |
| Refrigerant                | R404A / 480g                                     |
| Ambient Temp               | 1-40°C                                           |
| Operating Conditions       | Water Supply Temp.: 5-35°C                       |
|                            | Water Supply Pressure: 0.07-0.8MPa (0.7-8bar)    |
|                            | Voltage Range: Rated Voltage ±6%                 |
| Double Production Capacity | Achieved by stacking 2 units side by side. For   |
|                            | pricing please contact your Hoshizaki Sales Rep. |