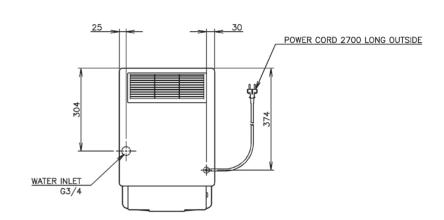

## **TECHNICAL DRAWING**

## PRODUCT SPECIFICATION

| Production Capacity   | Approx. 60kg @10°C Air temp; 10°C Water  |
|-----------------------|------------------------------------------|
| per 24hours           | Approx .50kg @ 21°C Air temp; 15°C Water |
|                       | Approx. 38kg @ 32°C Air temp; 21°C Water |
| Max Storage Capacity  | Approx. 1.9kg                            |
| Dimensions            | 350mm (W) x 585mm (D) x 695mm (H)        |
| Cooling               | Air                                      |
| Weight Net/Gross (kg) | 47 / 56                                  |
| AC Supply Voltage     | 1 PHASE 220 - 240V 50Hz                  |
| Amperage              | Rated:1.5 A Starting: 9.5 A              |
| Refrigerant Charge    | R134a                                    |
| Operating Conditions  | Ambient Temp.: 5-40°C                    |
|                       | Water Supply Temp.: 5-35°C               |
|                       | Water Supply Pressure: 0.07-0.8MPa       |
|                       | Voltage Range: Rated Voltage ±6%         |