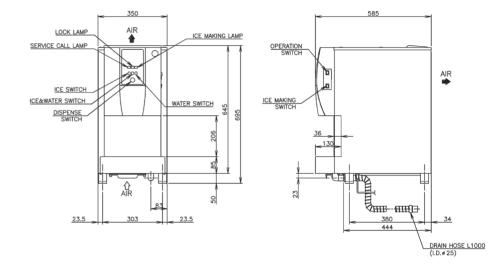

## **TECHNICAL DRAWING**

## PRODUCT SPECIFICATION

| Production Capacity   | Approx. 60kg @10°C Air temp; 10°C Water  |
|-----------------------|------------------------------------------|
| per 24hours           | Approx .50kg @ 21°C Air temp; 15°C Water |
|                       | Approx. 38kg @ 32°C Air temp; 21°C Water |
| Max Storage Capacity  | Approx. 1.9kg                            |
| Dimensions            | 350mm (W) x 585mm (D) x 695mm (H)        |
| Cooling               | Air                                      |
| Weight Net/Gross (kg) | 47 / 56                                  |
| AC Supply Voltage     | 1 PHASE 220 - 240V 50Hz                  |
| Amperage              | Rated:1.5 A Starting: 9.5 A              |
| Refrigerant Charge    | R134a                                    |
| Operating Conditions  | Ambient Temp.: 5-40°C                    |
|                       | Water Supply Temp.: 5-35°C               |
|                       | Water Supply Pressure: 0.07-0.8MPa       |
|                       | Voltage Range: Rated Voltage ±6%         |