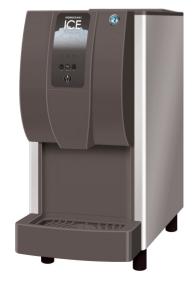

## PRODUCT FEATURES

- Premium Cubelet ice.
- Smooth ice dispense.
- No ice bridging.
- Robust and reliable.
- Sanitary self-service application.
- Easy operation Push button; dispense ice directly in to container greatly reducing risk of contamination.
- Dispenses ice only, water only or ice and water.
- Adjustable portion-controlled dispensing.
- Due to auger system water consumption is equal to ice production.
- 2 year parts & labour on entire unit, 5 year (parts only) on compressor & air cooled condenser coil.