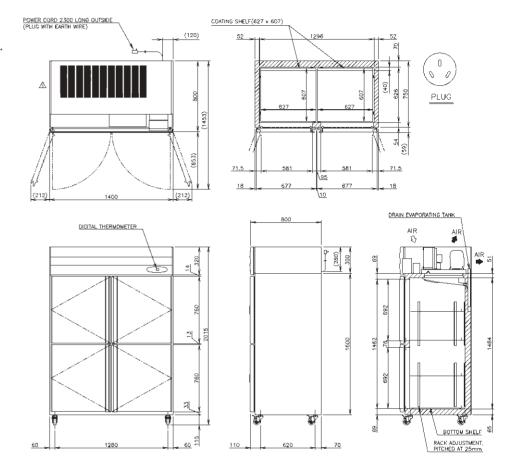

## TECHNICAL DRAWING

## PRODUCT SPECIFICATION

| Interior              | Stainless Steel, ABS Plastic (Doors),            |
|-----------------------|--------------------------------------------------|
| Exterior              | Stainless Steel, Galvanized Steel (Rear, Bottom) |
| Effective Capacity    | 1217L                                            |
| Temperature Control   | Microprocessor adjustable                        |
|                       | from -2°C to 12°C                                |
| Evaporator            | Fin & Tube type                                  |
| Outside Dimensions    | 1400mm (W) x 800mm (D) x 2015mm (H)              |
| Inside Dimensions     | 1296mm (W) x 626mm (D) x 1484mm (H)              |
| Refrigeration System: | Forced Air Circulation                           |
| Weight Net/Gross (kg) | 165 / 199                                        |
| AC Supply Voltage     | 1 PHASE 220 - 240V 50Hz                          |
| Amperage              | Rated: 2.85A Starting: 12A                       |
| Refrigerant           | R134A / 240g                                     |
| Operating Conditions  | Ambient Temp.: 5-43°C                            |
|                       | Voltage Range: Rated Voltage ±6%                 |