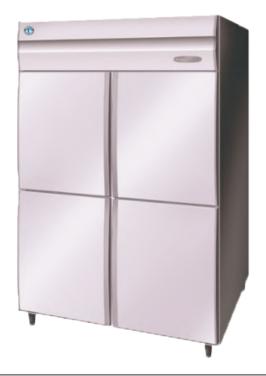

## **PRODUCT FEATURES**

- Split doors and Upright series.
- Stainless steel interior and exterior.
- Programmable electronic controller and display.
- Standard with 8 x shelves.
- 2 years parts and labour warranty.
- Comes standard with 4 x lockable (115 mm) castors (not legs).
- Optional Adjustable legs 150 180mm (Sold separately).