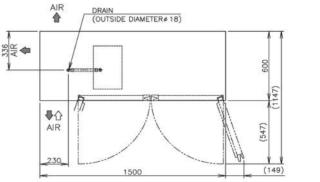

## PRODUCT SPECIFICATION

| Interior              | Stainless steel, ABS Plastic (Doors)                                          |
|-----------------------|-------------------------------------------------------------------------------|
| Exterior              | Stainless steel, Galvanized Steel (Rear/Bottom),<br>ABS plastic (Front Panel) |
| Max Storage Capacity  | 318L                                                                          |
| Temperature Control   | Microprocessor controlled                                                     |
|                       | Adjustable from -2 to 12°C                                                    |
| Evaporator            | Fin & Tube type                                                               |
| Outside Dimensions    | 1500mm (W) x 600mm (D) x 815mm (H)                                            |
| Inside Dimensions     | 1140mm (W) x 436mm (D) x 599mm (H)                                            |
| Refrigeration System  | Forced Air Circulation                                                        |
| Weight Net/Gross (kg) | 80 / 114                                                                      |
| AC Supply Voltage     | 1 PHASE 230 50Hz                                                              |
| Amperage              | Rated: 1.9A                                                                   |
| Refrigerant           | R134A / 110g                                                                  |
| OperatingConditions   | Ambient Temp.: 5-38°C                                                         |
|                       | Voltage Range: Rated Voltage ±6%                                              |