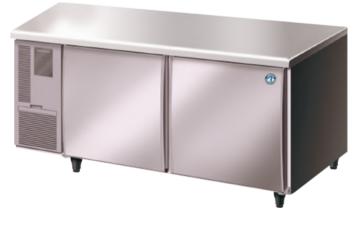

## **PRODUCT FEATURES**

- Complete with stainless steel top.
- Standard with 4 shelves and 2 doors.
- Programmable electronic controller and display.
- 2 years parts and labour warranty.
- Comes standard with 4 x lockable (115 mm) castors (not legs).
- Optional Adjustable legs 150 180mm (Sold separately).

## PRODUCT SPECIFICATION

| Interior              | Stainless steel, ABS Plastic (Doors)                                          |
|-----------------------|-------------------------------------------------------------------------------|
| Exterior              | Stainless steel, Galvanized Steel (Rear/Bottom),<br>ABS plastic (Front Panel) |
| Max Storage Capacity  | 318L                                                                          |
| Temperature Control   | Microprocessor controlled                                                     |
|                       | Adjustable from -2 to 12°C                                                    |
| Evaporator            | Fin & Tube type                                                               |
| Outside Dimensions    | 1500mm (W) x 600mm (D) x 815mm (H)                                            |
| Inside Dimensions     | 1140mm (W) x 436mm (D) x 599mm (H)                                            |
| Refrigeration System  | Forced Air Circulation                                                        |
| Weight Net/Gross (kg) | 80 / 114                                                                      |
| AC Supply Voltage     | 1 PHASE 230 50Hz                                                              |
| Amperage              | Rated: 1.9A                                                                   |
| Refrigerant           | R134A / 110g                                                                  |
| OperatingConditions   | Ambient Temp.: 5-38°C                                                         |
|                       | Voltage Range: Rated Voltage ±6%                                              |