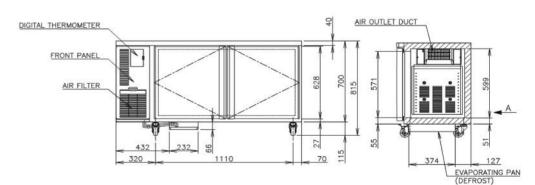

## **PRODUCT FEATURES**

- Complete with stainless steel top.
- Standard with 4 shelves and 2 doors.
- Programmable electronic controller and display.
- 2 years parts and labour warranty.
- Comes standard with 4 x lockable (115 mm) castors (not legs).
- Optional Adjustable legs 150 180mm (Sold separately).

## PRODUCT SPECIFICATION

| Interior              | Stainless steel, ABS Plastic (Doors)                                          |
|-----------------------|-------------------------------------------------------------------------------|
| Exterior              | Stainless steel, Galvanized Steel (Rear/Bottom),<br>ABS plastic (Front Panel) |
| Max Storage Capacity  | 318L                                                                          |
| Temperature Control   | Microprocessor controlled                                                     |
|                       | Adjustable from -2 to 12°C                                                    |
| Evaporator            | Fin & Tube type                                                               |
| Outside Dimensions    | 1500mm (W) x 600mm (D) x 815mm (H)                                            |
| Inside Dimensions     | 1140mm (W) x 436mm (D) x 599mm (H)                                            |
| Refrigeration System  | Forced Air Circulation                                                        |
| Weight Net/Gross (kg) | 80 / 114                                                                      |
| AC Supply Voltage     | 1 PHASE 230 50Hz                                                              |
| Amperage              | Rated: 1.9A                                                                   |
| Refrigerant           | R134A / 110g                                                                  |
| OperatingConditions   | Ambient Temp.: 5-38°C                                                         |
|                       | Voltage Range: Rated Voltage ±6%                                              |