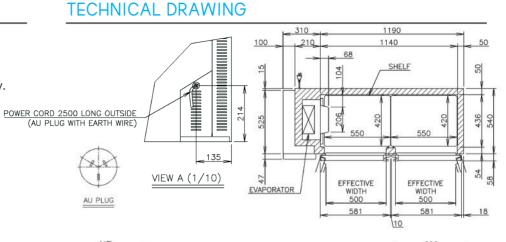

## PRODUCT SPECIFICATION

| Interior              | Stainless steel, ABS Plastic (Doors)                                          |
|-----------------------|-------------------------------------------------------------------------------|
| Exterior              | Stainless steel, Galvanized Steel (Rear/Bottom),<br>ABS plastic (Front Panel) |
| Max Storage Capacity  | 318L                                                                          |
| Temperature Control   | Microprocessor controlled                                                     |
|                       | Adjustable from -2 to 12°C                                                    |
| Evaporator            | Fin & Tube type                                                               |
| Outside Dimensions    | 1500mm (W) x 600mm (D) x 815mm (H)                                            |
| Inside Dimensions     | 1140mm (W) x 436mm (D) x 599mm (H)                                            |
| Refrigeration System  | Forced Air Circulation                                                        |
| Weight Net/Gross (kg) | 80 / 114                                                                      |
| AC Supply Voltage     | 1 PHASE 230 50Hz                                                              |
| Amperage              | Rated: 1.9A                                                                   |
| Refrigerant           | R134A / 110g                                                                  |
| OperatingConditions   | Ambient Temp.: 5-38°C                                                         |
|                       | Voltage Range: Rated Voltage ±6%                                              |