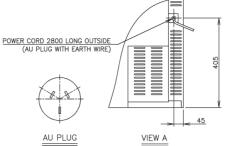

## PRODUCT SPECIFICATION

| Exterior              | Stainless Steel,                          |
|-----------------------|-------------------------------------------|
|                       | Galvanized Steel (Rear /Bottom)           |
| Interior              | Stainless Steel, ABS Plastic              |
| Max Storage Capacity  | 228L                                      |
| Temperature Control   | Microprocessor controlled Adjustable from |
|                       | -25 to -7°C                               |
| Condenser             | Fin & Tube type                           |
| Outside Dimensions    | 1200mm (W) x 600mm (D) x 815mm (H)        |
| Inside Dimensions     | 830mm (W) x 427mm (D) x 588mm (H)         |
| Refrigeration System  | Forced Air Circulation                    |
| Weight Net/Gross (kg) | 84 / 89                                   |
| AC Supply Voltage     | 1 PHASE 220 - 240V 50Hz                   |
| Amperage              | Rated: 2.5A Starting: 12.6A               |
| Refrigerant Charge    | R404A/200g                                |
| Operating Conditions  | Ambient Temp.: 5-43°C                     |
|                       | Voltage Range: Rated Voltage ±6%          |