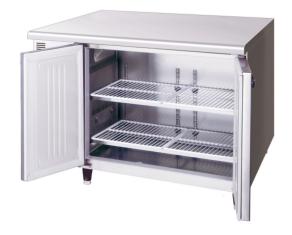

## TECHNICAL DRAWING

- This Pillar Less range is perfect for kitchens looking to maximise their food storage.
- Complete with stainless steel top.
- Standard with 4 shelves / 2 doors.

**PRODUCT FEATURES** 

- Programmable electronic controller and display.
- 2 years parts and labour warranty.
- Comes standard with 4 x lockable (115 mm) castors (not legs).
- Optional Adjustable legs 150 180mm (Sold separately).