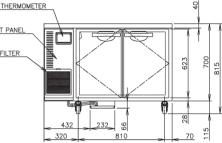

## TECHNICAL DRAWING

- This Pillar Less range is perfect for kitchens looking to maximise their food storage.
- Complete with stainless steel top.
- Standard with 4 shelves / 2 doors.

**PRODUCT FEATURES** 

## PRODUCT SPECIFICATION

| Exterior              | Stainless Steel,                          |
|-----------------------|-------------------------------------------|
|                       | Galvanized Steel (Rear /Bottom)           |
| Interior              | Stainless Steel, ABS Plastic              |
| Max Storage Capacity  | 228L                                      |
| Temperature Control   | Microprocessor controlled Adjustable from |
|                       | -25 to -7°C                               |
| Condenser             | Fin & Tube type                           |
| Outside Dimensions    | 1200mm (W) x 600mm (D) x 815mm (H)        |
| Inside Dimensions     | 830mm (W) x 427mm (D) x 588mm (H)         |
| Refrigeration System  | Forced Air Circulation                    |
| Weight Net/Gross (kg) | 84 / 89                                   |
| AC Supply Voltage     | 1 PHASE 220 - 240V 50Hz                   |
| Amperage              | Rated: 2.5A Starting: 12.6A               |
| Refrigerant Charge    | R404A/200g                                |
| Operating Conditions  | Ambient Temp.: 5-43°C                     |
|                       | Voltage Range: Rated Voltage ±6%          |