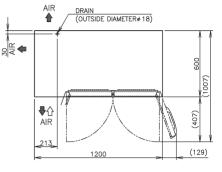

## PRODUCT SPECIFICATION

| Exterior              | Stainless Steel,                          |
|-----------------------|-------------------------------------------|
|                       | Galvanized Steel (Rear /Bottom)           |
| Interior              | Stainless Steel, ABS Plastic              |
| Max Storage Capacity  | 228L                                      |
| Temperature Control   | Microprocessor controlled Adjustable from |
|                       | -25 to -7°C                               |
| Condenser             | Fin & Tube type                           |
| Outside Dimensions    | 1200mm (W) x 600mm (D) x 815mm (H)        |
| Inside Dimensions     | 830mm (W) x 427mm (D) x 588mm (H)         |
| Refrigeration System  | Forced Air Circulation                    |
| Weight Net/Gross (kg) | 84 / 89                                   |
| AC Supply Voltage     | 1 PHASE 220 - 240V 50Hz                   |
| Amperage              | Rated: 2.5A Starting: 12.6A               |
| Refrigerant Charge    | R404A/200g                                |
| Operating Conditions  | Ambient Temp.: 5-43°C                     |
|                       | Voltage Range: Rated Voltage ±6%          |