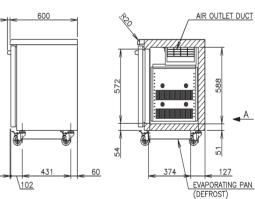

## TECHNICAL DRAWING

- This Pillar Less range is perfect for kitchens looking to maximise their food storage.
- Complete with stainless steel top.
- Standard with 4 shelves / 2 doors.

**PRODUCT FEATURES** 

## PRODUCT SPECIFICATION

| Exterior              | Stainless Steel,                          |
|-----------------------|-------------------------------------------|
|                       | Galvanized Steel (Rear /Bottom)           |
| Interior              | Stainless Steel, ABS Plastic              |
| Max Storage Capacity  | 228L                                      |
| Temperature Control   | Microprocessor controlled Adjustable from |
|                       | -25 to -7°C                               |
| Condenser             | Fin & Tube type                           |
| Outside Dimensions    | 1200mm (W) x 600mm (D) x 815mm (H)        |
| Inside Dimensions     | 830mm (W) x 427mm (D) x 588mm (H)         |
| Refrigeration System  | Forced Air Circulation                    |
| Weight Net/Gross (kg) | 84 / 89                                   |
| AC Supply Voltage     | 1 PHASE 220 - 240V 50Hz                   |
| Amperage              | Rated: 2.5A Starting: 12.6A               |
| Refrigerant Charge    | R404A/200g                                |
| Operating Conditions  | Ambient Temp.: 5-43°C                     |
|                       | Voltage Range: Rated Voltage ±6%          |