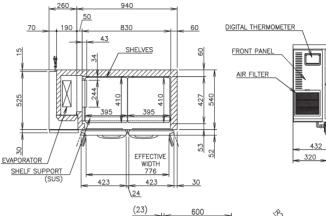

## TECHNICAL DRAWING

- This Pillar Less range is perfect for kitchens looking to maximise their food storage.
- Complete with stainless steel top.
- Standard with 4 shelves / 2 doors.

**PRODUCT FEATURES** 

- Programmable electronic controller and display.
- 2 years parts and labour warranty.
- Comes standard with 4 x lockable (115 mm) castors (not legs).
- Optional Adjustable legs 150 180mm (Sold separately).

## PRODUCT SPECIFICATION

| Exterior              | Stainless Steel,                          |
|-----------------------|-------------------------------------------|
|                       | Galvanized Steel (Rear /Bottom)           |
| Interior              | Stainless Steel, ABS Plastic              |
| Max Storage Capacity  | 228L                                      |
| Temperature Control   | Microprocessor controlled Adjustable from |
|                       | -25 to -7°C                               |
| Condenser             | Fin & Tube type                           |
| Outside Dimensions    | 1200mm (W) x 600mm (D) x 815mm (H)        |
| Inside Dimensions     | 830mm (W) x 427mm (D) x 588mm (H)         |
| Refrigeration System  | Forced Air Circulation                    |
| Weight Net/Gross (kg) | 84 / 89                                   |
| AC Supply Voltage     | 1 PHASE 220 - 240V 50Hz                   |
| Amperage              | Rated: 2.5A Starting: 12.6A               |
| Refrigerant Charge    | R404A/200g                                |
| Operating Conditions  | Ambient Temp.: 5-43°C                     |
|                       | Voltage Range: Rated Voltage ±6%          |