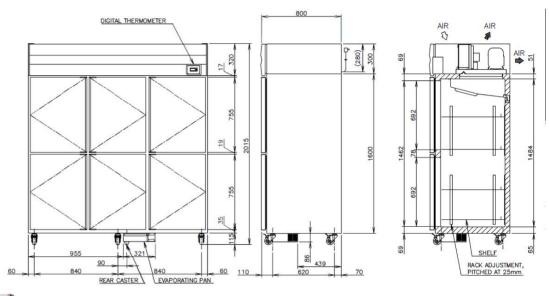

## **TECHNICAL DRAWING**

**PRODUCT FEATURES** 

- Stainless steel interior and exterior.
- Programmable electronic controller and display.
- Standard with 12 x shelves.
- 2 years parts and labour warranty.
- Comes standard with 6 x lockable (115 mm) castors (not legs).
- Optional Adjustable legs 150 180mm (Sold separately).

## **PRODUCT SPECIFICATION**

| Interior                              | Stainless Steel, ABS plastic(doors),                  |
|---------------------------------------|-------------------------------------------------------|
| Exterior                              | Stainless Steel, Galvanized Steel (Top, Rear, Bottom) |
| Max Storage Capacity <sup>1632L</sup> |                                                       |
| Temperature Control                   | Microprocessor                                        |
|                                       | adjustable from -6°C to 12°C                          |
| Evaporator                            | Fin & Tube type                                       |
| Outside Dimensions                    | 1800mm (W) x 800mm (D) x 2015mm (H)                   |
| Inside Dimensions                     | 1696mm (W) x 646mm (D) x 1484mm (H)                   |
| Refrigeration System                  | Forced Air Circulation                                |
| Weight Net/Gross(kg)                  | 184 /226                                              |
| AC Supply Voltage                     | 1 PHASE 220 - 240V 50Hz                               |
| Amperage                              | Rated: 3.6A Starting: 13.1A                           |
| Refrigerant                           | R134A                                                 |
| <b>Operating Conditions</b>           | Ambient Temp.: 5-43°C                                 |
|                                       | Voltage Range: Rated Voltage ±6%                      |