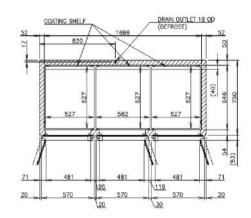

## **PRODUCT SPECIFICATION**

| Interior                              | Stainless Steel, ABS plastic(doors),                  |
|---------------------------------------|-------------------------------------------------------|
| Exterior                              | Stainless Steel, Galvanized Steel (Top, Rear, Bottom) |
| Max Storage Capacity <sup>1632L</sup> |                                                       |
| Temperature Control                   | Microprocessor                                        |
|                                       | adjustable from -6°C to 12°C                          |
| Evaporator                            | Fin & Tube type                                       |
| Outside Dimensions                    | 1800mm (W) x 800mm (D) x 2015mm (H)                   |
| Inside Dimensions                     | 1696mm (W) x 646mm (D) x 1484mm (H)                   |
| Refrigeration System                  | Forced Air Circulation                                |
| Weight Net/Gross(kg)                  | 184 /226                                              |
| AC Supply Voltage                     | 1 PHASE 220 - 240V 50Hz                               |
| Amperage                              | Rated: 3.6A Starting: 13.1A                           |
| Refrigerant                           | R134A                                                 |
| <b>Operating Conditions</b>           | Ambient Temp.: 5-43°C                                 |
|                                       | Voltage Range: Rated Voltage ±6%                      |