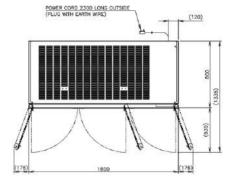

## **PRODUCT SPECIFICATION**

| Interior                              | Stainless Steel, ABS plastic(doors),                  |
|---------------------------------------|-------------------------------------------------------|
| Exterior                              | Stainless Steel, Galvanized Steel (Top, Rear, Bottom) |
| Max Storage Capacity <sup>1632L</sup> |                                                       |
| Temperature Control                   | Microprocessor                                        |
|                                       | adjustable from -6°C to 12°C                          |
| Evaporator                            | Fin & Tube type                                       |
| Outside Dimensions                    | 1800mm (W) x 800mm (D) x 2015mm (H)                   |
| Inside Dimensions                     | 1696mm (W) x 646mm (D) x 1484mm (H)                   |
| Refrigeration System                  | Forced Air Circulation                                |
| Weight Net/Gross(kg)                  | 184 /226                                              |
| AC Supply Voltage                     | 1 PHASE 220 - 240V 50Hz                               |
| Amperage                              | Rated: 3.6A Starting: 13.1A                           |
| Refrigerant                           | R134A                                                 |
| <b>Operating Conditions</b>           | Ambient Temp.: 5-43°C                                 |
|                                       | Voltage Range: Rated Voltage ±6%                      |