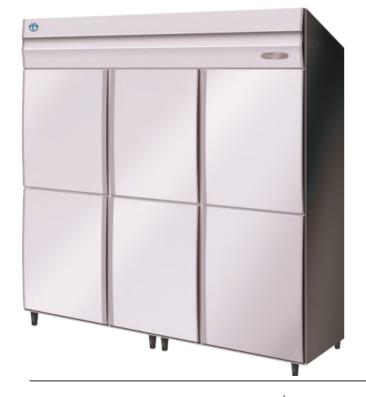

## **PRODUCT FEATURES**

- Split doors on Upright series.
- Stainless steel interior and exterior.
- Programmable electronic controller and display.
- Standard with 12 x shelves.
- 2 years parts and labour warranty.
- Comes standard with 6 x lockable (115 mm) castors (not legs).
- Optional Adjustable legs 150 180mm (Sold separately).