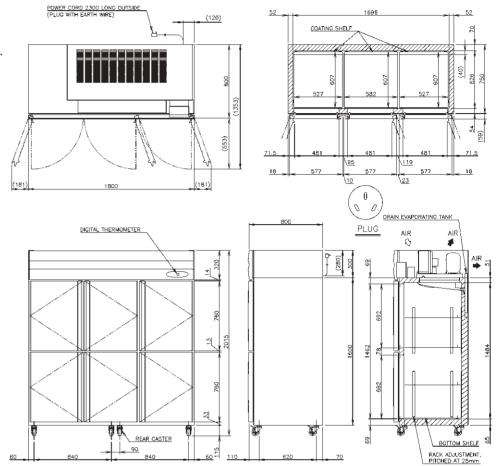

## TECHNICAL DRAWING

## PRODUCT SPECIFICATION

| Interior                 | Stainless Steel,ABS plastic (Door),              |
|--------------------------|--------------------------------------------------|
| Exterior                 | Stainless Steel, Galvanized Steel (Rear, Bottom) |
| Capacity                 | 1600L                                            |
|                          | Microprocessor adjustable                        |
| Temperature Control      | from -23°C to -7°C                               |
| Evaporator               | Fin & Tube type                                  |
| Outside Dimensions       | 1800mm (W) x 800mm (D) x 2015mm (H)              |
| Inside Dimensions        | 1696mm (W) x 626mm (D) x 1484mm (H)              |
| Refrigeration System     | Forced Air Circulation                           |
| Weight Net/Gross (kg) AC | 203 / 245                                        |
| Supply Voltage           | 1 PHASE 220 - 240V 50Hz                          |
| Amperage                 | Rated: 4.60A Starting: 23.4A                     |
| Refrigerant              | R404A / 340g                                     |
| Operating Conditions     | Ambient Temp.: 5-43°C                            |
|                          | Voltage Range: Rated Voltage ±6%                 |