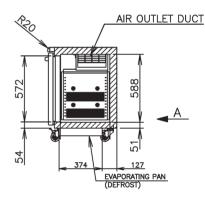

## PRODUCT SPECIFICATION

| Exterior              | Stainless Steel,                     |  |  |  |
|-----------------------|--------------------------------------|--|--|--|
|                       | Galvanized Steel (Rear /Bottom)      |  |  |  |
| Interior              | Stainless Steel, ABS Plastic         |  |  |  |
| Max Storage Capacity  | 398L                                 |  |  |  |
| Temperature Control   | Microprocessor controlled Adjustable |  |  |  |
|                       | from -25 to -7°C                     |  |  |  |
| Drain Evaporator Pan  | Fin & Tube type                      |  |  |  |
| Outside Dimensions    | 1800mm (W) x 600mm (D) x 815mm (H)   |  |  |  |
| Inside Dimensions     | 1430mm (W) x 427mm (D) x 588mm (H)   |  |  |  |
| Refrigeration System  | Forced Air Circulation               |  |  |  |
| Weight Net/Gross (kg) | 111 / 117                            |  |  |  |
| AC Supply Voltage     | 1 PHASE 220 - 240V 50Hz              |  |  |  |
| Amperage              | Rated: 3.4A Starting: 18.6A          |  |  |  |
| Refrigerant Charge    | R404A/190g                           |  |  |  |
| Operating Conditions  | Ambient Temp.: 5-43°C                |  |  |  |
|                       | Voltage Range: Rated Voltage ±6%     |  |  |  |