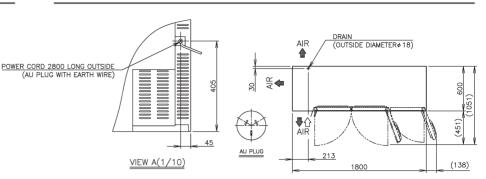

## PRODUCT SPECIFICATION

| Exterior              | Stainless Steel,                     |  |  |  |
|-----------------------|--------------------------------------|--|--|--|
|                       | Galvanized Steel (Rear /Bottom)      |  |  |  |
| Interior              | Stainless Steel, ABS Plastic         |  |  |  |
| Max Storage Capacity  | 398L                                 |  |  |  |
| Temperature Control   | Microprocessor controlled Adjustable |  |  |  |
|                       | from -25 to -7°C                     |  |  |  |
| Drain Evaporator Pan  | Fin & Tube type                      |  |  |  |
| Outside Dimensions    | 1800mm (W) x 600mm (D) x 815mm (H)   |  |  |  |
| Inside Dimensions     | 1430mm (W) x 427mm (D) x 588mm (H)   |  |  |  |
| Refrigeration System  | Forced Air Circulation               |  |  |  |
| Weight Net/Gross (kg) | 111 / 117                            |  |  |  |
| AC Supply Voltage     | 1 PHASE 220 - 240V 50Hz              |  |  |  |
| Amperage              | Rated: 3.4A Starting: 18.6A          |  |  |  |
| Refrigerant Charge    | R404A/190g                           |  |  |  |
| Operating Conditions  | Ambient Temp.: 5-43°C                |  |  |  |
|                       | Voltage Range: Rated Voltage ±6%     |  |  |  |