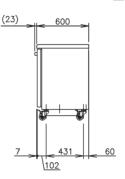

## PRODUCT SPECIFICATION

| Exterior              | Stainless Steel,                     |  |  |  |
|-----------------------|--------------------------------------|--|--|--|
|                       | Galvanized Steel (Rear /Bottom)      |  |  |  |
| Interior              | Stainless Steel, ABS Plastic         |  |  |  |
| Max Storage Capacity  | 398L                                 |  |  |  |
| Temperature Control   | Microprocessor controlled Adjustable |  |  |  |
|                       | from -25 to -7°C                     |  |  |  |
| Drain Evaporator Pan  | Fin & Tube type                      |  |  |  |
| Outside Dimensions    | 1800mm (W) x 600mm (D) x 815mm (H)   |  |  |  |
| Inside Dimensions     | 1430mm (W) x 427mm (D) x 588mm (H)   |  |  |  |
| Refrigeration System  | Forced Air Circulation               |  |  |  |
| Weight Net/Gross (kg) | 111 / 117                            |  |  |  |
| AC Supply Voltage     | 1 PHASE 220 - 240V 50Hz              |  |  |  |
| Amperage              | Rated: 3.4A Starting: 18.6A          |  |  |  |
| Refrigerant Charge    | R404A/190g                           |  |  |  |
| Operating Conditions  | Ambient Temp.: 5-43°C                |  |  |  |
|                       | Voltage Range: Rated Voltage ±6%     |  |  |  |