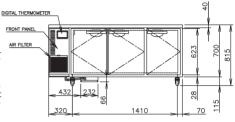

## TECHNICAL DRAWING

• Pillar Less range is perfect for kitchens looking to maximise their food storage.

HOSHIZAKI

- Complete with stainless steel top.
- Standard with 6 shelves / 3 doors.
- Programmable electronic controller and display.
- 2 years parts and labour warranty.
- Comes standard with 4 x lockable (115 mm) castors (not legs).
- Optional Adjustable legs 150 180mm (Sold separately).

## PRODUCT SPECIFICATION

| Exterior              | Stainless Steel,                     |  |  |  |
|-----------------------|--------------------------------------|--|--|--|
|                       | Galvanized Steel (Rear /Bottom)      |  |  |  |
| Interior              | Stainless Steel, ABS Plastic         |  |  |  |
| Max Storage Capacity  | 398L                                 |  |  |  |
| Temperature Control   | Microprocessor controlled Adjustable |  |  |  |
|                       | from -25 to -7°C                     |  |  |  |
| Drain Evaporator Pan  | Fin & Tube type                      |  |  |  |
| Outside Dimensions    | 1800mm (W) x 600mm (D) x 815mm (H)   |  |  |  |
| Inside Dimensions     | 1430mm (W) x 427mm (D) x 588mm (H)   |  |  |  |
| Refrigeration System  | Forced Air Circulation               |  |  |  |
| Weight Net/Gross (kg) | 111 / 117                            |  |  |  |
| AC Supply Voltage     | 1 PHASE 220 - 240V 50Hz              |  |  |  |
| Amperage              | Rated: 3.4A Starting: 18.6A          |  |  |  |
| Refrigerant Charge    | R404A/190g                           |  |  |  |
| Operating Conditions  | Ambient Temp.: 5-43°C                |  |  |  |
|                       | Voltage Range: Rated Voltage ±6%     |  |  |  |