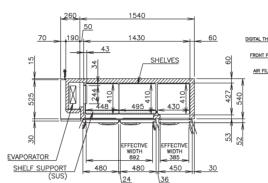

## TECHNICAL DRAWING

• Pillar Less range is perfect for kitchens looking to maximise their food storage.

HOSHIZAKI

- Complete with stainless steel top.
- Standard with 6 shelves / 3 doors.
- Programmable electronic controller and display.
- 2 years parts and labour warranty.
- Comes standard with 4 x lockable (115 mm) castors (not legs).
- Optional Adjustable legs 150 180mm (Sold separately).

## PRODUCT SPECIFICATION

| Exterior              | Stainless Steel,                     |  |  |  |
|-----------------------|--------------------------------------|--|--|--|
|                       | Galvanized Steel (Rear /Bottom)      |  |  |  |
| Interior              | Stainless Steel, ABS Plastic         |  |  |  |
| Max Storage Capacity  | 398L                                 |  |  |  |
| Temperature Control   | Microprocessor controlled Adjustable |  |  |  |
|                       | from -25 to -7°C                     |  |  |  |
| Drain Evaporator Pan  | Fin & Tube type                      |  |  |  |
| Outside Dimensions    | 1800mm (W) x 600mm (D) x 815mm (H)   |  |  |  |
| Inside Dimensions     | 1430mm (W) x 427mm (D) x 588mm (H)   |  |  |  |
| Refrigeration System  | Forced Air Circulation               |  |  |  |
| Weight Net/Gross (kg) | 111 / 117                            |  |  |  |
| AC Supply Voltage     | 1 PHASE 220 - 240V 50Hz              |  |  |  |
| Amperage              | Rated: 3.4A Starting: 18.6A          |  |  |  |
| Refrigerant Charge    | R404A/190g                           |  |  |  |
| Operating Conditions  | Ambient Temp.: 5-43°C                |  |  |  |
|                       | Voltage Range: Rated Voltage ±6%     |  |  |  |