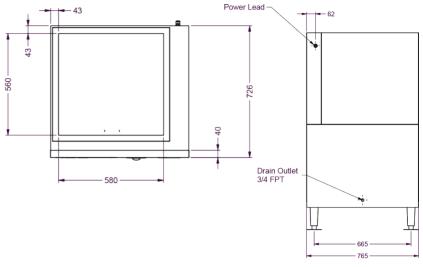

## **TECHNICAL DRAWING**

## PRODUCT SPECIFICATION

| Single Auger Agitator                    |
|------------------------------------------|
| Approx. 91kg                             |
| 765mm (W) x 726mm (D) x 1346mm (H)       |
| Select Modular Head unit KMD-201AA,      |
| KMD-270AA or KM-660MAJ-E & Top Kit (Sold |
| Separately)                              |
| 5.72 ft³                                 |
| 85                                       |
| 1 PHASE 240V/ 50Hz                       |
| Rated: 1.4A                              |
| 5.89 kg                                  |
| Ambient Temp.: 7-38C                     |
| Voltage Range:104-132V                   |
|                                          |