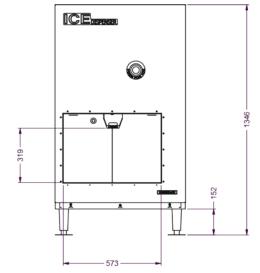

## **TECHNICAL DRAWING**

## PRODUCT SPECIFICATION

| Single Auger Agitator                    |
|------------------------------------------|
| Approx. 91kg                             |
| 765mm (W) x 726mm (D) x 1346mm (H)       |
| Select Modular Head unit KMD-201AA,      |
| KMD-270AA or KM-660MAJ-E & Top Kit (Sold |
| Separately)                              |
| 5.72 ft³                                 |
| 85                                       |
| 1 PHASE 240V/ 50Hz                       |
| Rated: 1.4A                              |
| 5.89 kg                                  |
| Ambient Temp.: 7-38C                     |
| Voltage Range:104-132V                   |
|                                          |