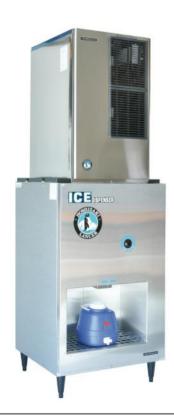

## PRODUCT SPECIFICATION

| Single Auger Agitator                    |
|------------------------------------------|
| Approx. 91kg                             |
| 765mm (W) x 726mm (D) x 1346mm (H)       |
| Select Modular Head unit KMD-201AA,      |
| KMD-270AA or KM-660MAJ-E & Top Kit (Sold |
| Separately)                              |
| 5.72 ft³                                 |
| 85                                       |
| 1 PHASE 240V/ 50Hz                       |
| Rated: 1.4A                              |
| 5.89 kg                                  |
| Ambient Temp.: 7-38C                     |
| Voltage Range:104-132V                   |
|                                          |