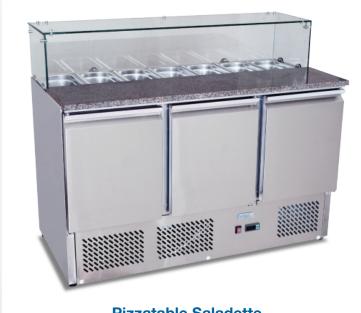

## **SALADETTES**

**Pizzatable Saladette** 

## **FEATURES**

- Performs well in hot environments
- High grade stainless steel interior and exterior
- Heavy duty marble prep area
- Comes with square glass sneeze guard canopy
- All fitted with European parts Compressor and EBM fan motor
- Aspera compressor
- 43-degree ambient working temperature
- Gas 134A refrigerant
- Insulation foam CH10, ODP zero emissions
- Static cooling system
- Carel / Dixell Italian digital controls
- Self-evaporating drainage
- Manual defrosting system
- We recommend you defrost regularly for better maintenance of temperatures
- Compressor and condenser situated on the bottom, so motor can breathe
- Unit can be positioned against a wall
- Fits Australian GN pans
- 3 Self-closing doors
- White Epoxy shelves and stainless steel rails
- Comes installed with 4 castors for easy mobility
- ESL3864 can fit 7 x 1/3 GN Pans 100mm deep
- G/N pans and Lids are not included

## **SALADETTES**

| INFORMATION                 | ESL3864                     |
|-----------------------------|-----------------------------|
| Capacity                    | 380L                        |
| Power                       | 300W                        |
| Voltage                     | 220~240V/50Hz               |
| Working Temp                | -2°C~+8°C                   |
| Ambient Temp                | 43°C                        |
| Dimensions(mm)              | W1365 x D700 x H1120 ,170kg |
| Packaging<br>Dimensions(mm) | W1419 x D754 x H1047,187kg  |
|                             |                             |