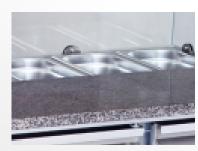

## **FEATURES**

- Performs well in hot environments
- High grade stainless steel interior and exterior
- Heavy duty marble prep area
- Comes with square glass sneeze guard canopy
- All fitted with European parts Compressor and EBM fan motor
- Aspera compressor
- 43-degree ambient working temperature
- Gas 134A refrigerant
- Insulation foam CH10, ODP zero emissions
- Static cooling system
- Carel / Dixell Italian digital controls
- Self-evaporating drainage
- Manual defrosting system
- We recommend you defrost regularly for better maintenance of temperatures
- Compressor and condenser situated on the bottom, so motor can breathe
- Unit can be positioned against a wall
- Fits Australian GN pans
- 3 Self-closing doors
- White Epoxy shelves and stainless steel rails
- Comes installed with 4 castors for easy mobility
- ESL3864 can fit 7 x 1/3 GN Pans 100mm deep
- G/N pans and Lids are not included

## **SALADETTES**

| INFORMATION                 | ESL3864                     |
|-----------------------------|-----------------------------|
| Capacity                    | 380L                        |
| Power                       | 300W                        |
| Voltage                     | 220~240V/50Hz               |
| Working Temp                | -2°C~+8°C                   |
| Ambient Temp                | 43°C                        |
| Dimensions(mm)              | W1365 x D700 x H1120 ,170kg |
| Packaging<br>Dimensions(mm) | W1419 x D754 x H1047,187kg  |
|                             |                             |