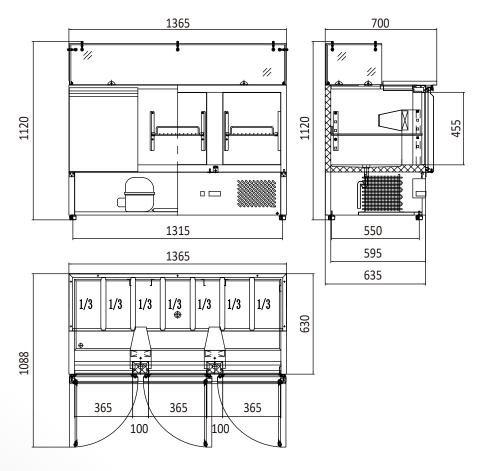

## **SALADETTES**

| INFORMATION                 | ESL3864                     |
|-----------------------------|-----------------------------|
| Capacity                    | 380L                        |
| Power                       | 300W                        |
| Voltage                     | 220~240V/50Hz               |
| Working Temp                | -2°C~+8°C                   |
| Ambient Temp                | 43°C                        |
| Dimensions(mm)              | W1365 x D700 x H1120 ,170kg |
| Packaging<br>Dimensions(mm) | W1419 x D754 x H1047,187kg  |
|                             |                             |