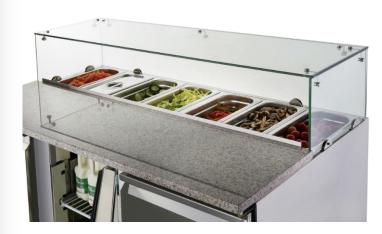

## **FEATURES**

- Performs well in hot environments
- High grade stainless steel interior and exterior
- Heavy duty marble prep area
- Comes with square glass sneeze guard canopy
- All fitted with European parts Compressor and EBM fan motor
- Aspera compressor
- 43-degree ambient working temperature
- Gas 134A refrigerant
- Insulation foam CH10, ODP zero emissions
- Static cooling system
- Carel / Dixell Italian digital controls
- Self-evaporating drainage
- Manual defrosting system
- We recommend you defrost regularly for better maintenance of temperatures
- Compressor and condenser situated on the bottom, so motor can breathe
- Unit can be positioned against a wall
- Fits Australian GN pans
- 3 Self-closing doors
- White Epoxy shelves and stainless steel rails
- Comes installed with 4 castors for easy mobility
- ESL3864 can fit 7 x 1/3 GN Pans 100mm deep
- G/N pans and Lids are not included